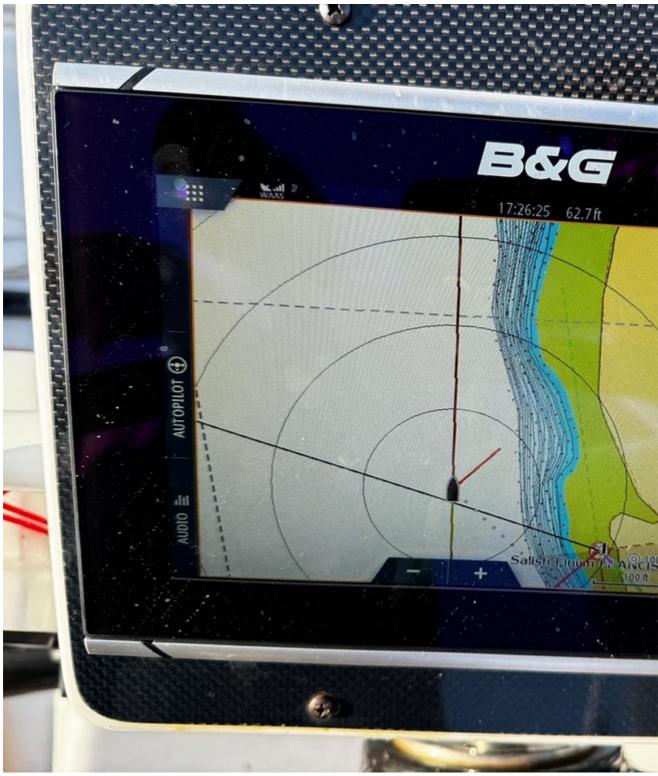

#### **Scoring Inquiry:**

Scored as RET (due to yellowbrick not showing us completely crossing the finish line?) but our GPS chartplotter clearly shows us as having finished. Finish line was a virtual mark at bearing of 270T to the beacon at Francis point ( 49° 36.207 N ). GPS shows us at 49° 36.209 N. Waypoint bearing to the Francis Point beacon was 079'M = 95'T, 5 degrees past the required bearing. Photo evidence is attached below taken at 17:26:25 gps time. Since we do not have access to the yellowbrick data in real time on the race boat, the GPS as mounted on our boat is our only reference, we can't know whether or not the yellowbrick shows us as having finished.

## image.png 1.66 MB