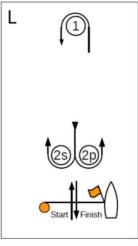

## ATTACHMENT #2 – COURSES

| Course L – Windward/Leeward, Leeward<br>Finish |                                                           |  |
|------------------------------------------------|-----------------------------------------------------------|--|
| Signal                                         | Mark Rounding Order                                       |  |
| L2                                             | Start – 1 – 2s/2p – 1 – Finish                            |  |
| L3                                             | Start – 1 – 2s/2p – 1 – 2s/2p – 1 –<br>Finish             |  |
| L4                                             | Start – 1 – 2s/2p – 1 – 2s/2p – 1 -<br>2s/2p – 1 – Finish |  |