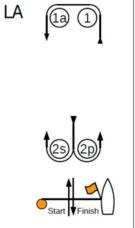

| Course LA – Windward/Leeward with Offset<br>Mark, Leeward Finish |                                                                                  |  |
|------------------------------------------------------------------|----------------------------------------------------------------------------------|--|
| Signal                                                           | Mark Rounding Order                                                              |  |
| LA2                                                              | Start – 1 – 1a – 2s/2p – 1 – 1a –<br>Finish                                      |  |
| LA3                                                              | Start – 1 – 1a – 2s/2p – 1 – 1a –<br>2s/2p – 1 – 1a – Finish                     |  |
| LA4                                                              | Start – 1 – 1a – 2s/2p – 1 – 1a –<br>2s/2p – 1 – 1a – 2s/2p – 1 – 1a –<br>Finish |  |