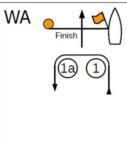

| ,     | r |
|-------|---|
| 23    | e |
| Start |   |

| Course WA – Windward/Leeward with<br>Offset Mark, Windward Finish |                                                                      |  |
|-------------------------------------------------------------------|----------------------------------------------------------------------|--|
| Signal                                                            | Mark Rounding Order                                                  |  |
| WA2                                                               | Start – 1 – 1a - 2s/2p – Finish                                      |  |
| WA3                                                               | Start – 1 – 1a – 2s/2p – 1 – 1a -<br>2s/2p – Finish                  |  |
| WA4                                                               | Start – 1 – 1a – 2s/2p – 1 – 1a –<br>2s/2p – 1 – 1a – 2s/2p – Finish |  |