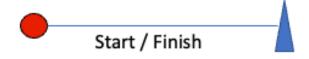

#### Current article:

- 10 THE FINISH
- 10.1 The finishing line will be between a staff displaying a blue flag on the finishing mark at the port end and the course side of the starboard end finishing mark.

#### Replaced by:

- 10 THE FINISH
- 10.1 The finishing line will be between a staff displaying a blue flag on the finishing mark at the port starboard end and the course side of the starboard port end finishing mark.

Start

Finish