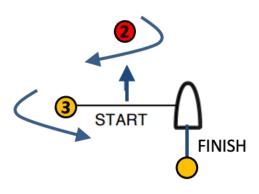

### 8 COURSES AND RACING AREAS

8.5 Course Marks will be:

Mark 1, P and 2: Red robotic marks

Mark start pin/3 Yellow robotic marks

Finishing pin: Yellow mark with blue flag

Start/finishing boat: RC vessels

## ADDENDUM 1 COURSE DIAGRAMS

Start-Pp-1p-Pp-2s-Pp-1p-Pp-2s-3p-Finish