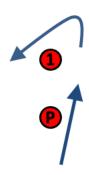

### 8 COURSES AND RACING AREAS

8.5 Course Marks will be:

Mark 1, P and 2: Red robotic marks

Mark start pin/3 Yellow robotic marks

Finishing pin: Yellow mark with blue flag

Start/finishing boat: RC vessels

## ADDENDUM 1 COURSE DIAGRAMS

Start-Pp-1p-Pp-2s-Pp-1p-Pp-2s-3p-Finish