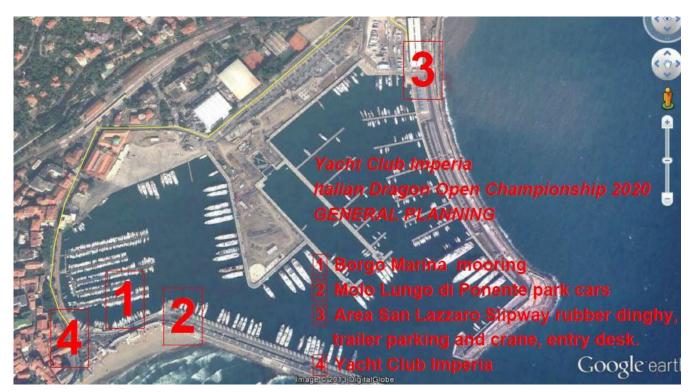

## LOGISTICS INFORMATION

Dear competitors,

For your arrival, the suggestion is to leave the **motorway** at **IMPERIA EST** and so to go in the direction of the Imperia port, San Lazzaro's entry, in Via **Lungomare Marinai d'Italia**. Just after the entry, go in the left where you will find the ENTRIES DESK and INFORMATION DESK, the crane for launch and hauling for boats and the ribs, and the trailers parking.

Firstly you will have to go to the ENTRIES DESK (open from 09:30 up to 12:30 and from 13:30 up to 18:00) for registration: it is mandatory to give to the OA the phone number and the email address for each your crew member. Then you will be able to launch the boat: a rib in assistance will bring you to your mooring.