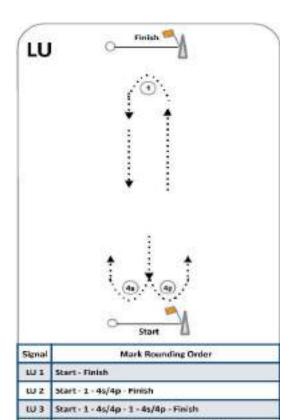

#### 8 THE COURSES

**8.1** For all classes except Optimist, the diagrams in Attachment 3 show the courses, including the order in which marks are to be passed and the side on which each mark is to be left.

- 1) Head North on Airport Blvd
- 2) Take the exit toward Airport Blvd
- 3) Slight left toward Airport Blvd
- 4) Merge onto Airport Blvd
- 5) Continue onto ECP
- 6) Turn into service road

| Signal | Mark Rounding Order                                    |
|--------|--------------------------------------------------------|
| 61     | Start - 1 - Finish                                     |
| 1,2    | Start - 1 - 4s/4p - 1 - Finish                         |
| LB     | Start - 1 - 4s/4p - 1 - 4s/4p - 1 - Finish             |
| L4     | Start - 1 - 4s/4p - 1 - 4s/4p - 1 - 4s/4p - 1 - Finish |