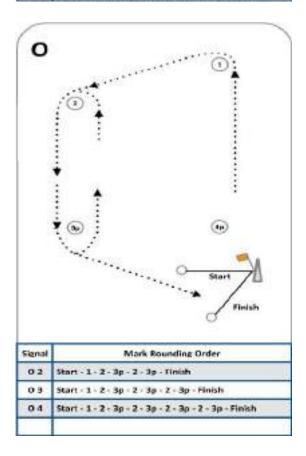

#### 8 THE COURSES

**8.1** For all classes except Optimist, the diagrams in Attachment 3 show the courses, including the order in which marks are to be passed and the side on which each mark is to be left.

- 1) Head North on Airport Blvd
- 2) Take the exit toward Airport Blvd
- 3) Slight left toward Airport Blvd
- 4) Merge onto Airport Blvd
- 5) Continue onto ECP
- 6) Turn into service road

| Signal | Mark Rounding Order                                    |
|--------|--------------------------------------------------------|
| 61     | Start - 1 - Finish                                     |
| 1,2    | Start - 1 - 4s/4p - 1 - Finish                         |
| LB     | Start - 1 - 4s/4p - 1 - 4s/4p - 1 - Finish             |
| L4     | Start - 1 - 4s/4p - 1 - 4s/4p - 1 - 4s/4p - 1 - Finish |