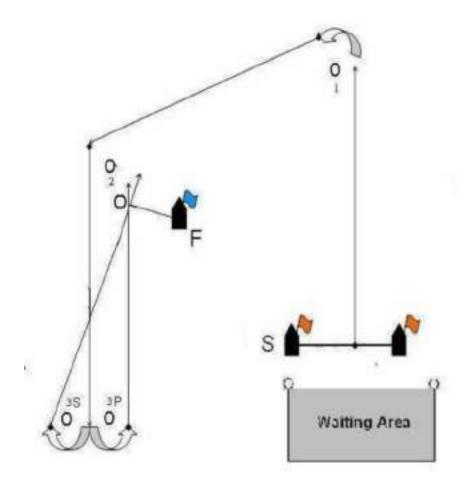

For the Optimist Gold Fleet, the diagram in Attachment 4 shows the course, including the order in which marks are to be passed and the side on which each mark is to be left

9.2 For the Optimist Silver Fleet, the diagram in Attachment 5 shows the course, including the order in which marks are to be passed and the side on which each mark is to be left.

# Course for Optimist (Silver)