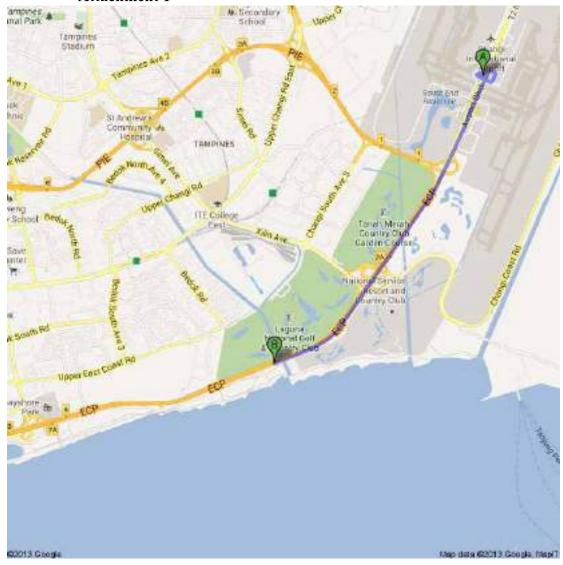

#### 7 VENUE

- 7.1 Attachment 1 shows the location of the regatta centre.
- 7.2 Attachment 2 shows the location of the racing areas.