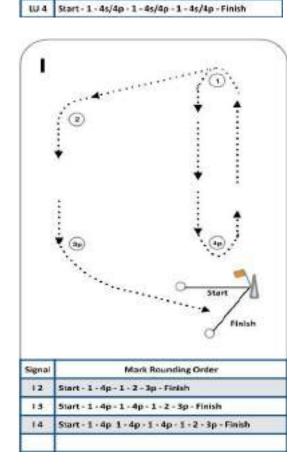

#### 8 THE COURSES

**8.1** For all classes except Optimist, the diagrams in Attachment 3 show the courses, including the order in which marks are to be passed and the side on which each mark is to be left.

- 1) Head North on Airport Blvd
- 2) Take the exit toward Airport Blvd
- 3) Slight left toward Airport Blvd
- 4) Merge onto Airport Blvd
- 5) Continue onto ECP
- 6) Turn into service road

| Signal | Mark Rounding Order                                    |
|--------|--------------------------------------------------------|
| 61     | Start - 1 - Finish                                     |
| 1,2    | Start - 1 - 4s/4p - 1 - Finish                         |
| LB     | Start - 1 - 4s/4p - 1 - 4s/4p - 1 - Finish             |
| L4     | Start - 1 - 4s/4p - 1 - 4s/4p - 1 - 4s/4p - 1 - Finish |