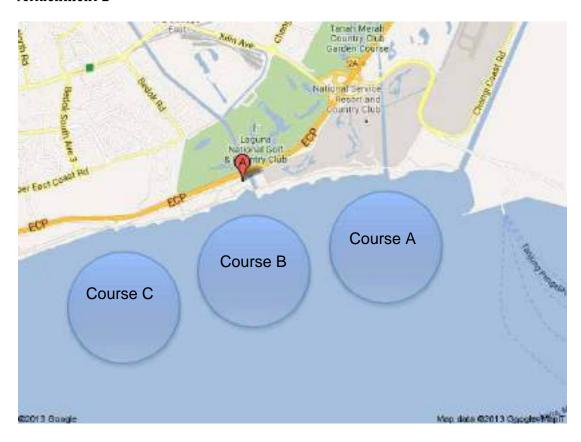

#### 7 VENUE

- 7.1 Attachment 1 shows the location of the regatta centre.
- 7.2 Attachment 2 shows the location of the racing areas.