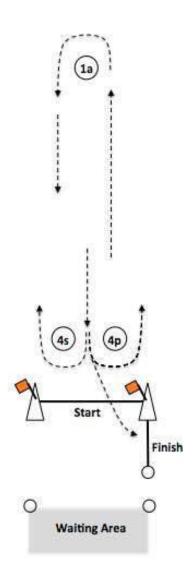

For the Optimist Gold Fleet, the diagram in Attachment 4 shows the course, including the order in which marks are to be passed and the side on which each mark is to be left

9.2 For the Optimist Silver Fleet, the diagram in Attachment 5 shows the course, including the order in which marks are to be passed and the side on which each mark is to be left.