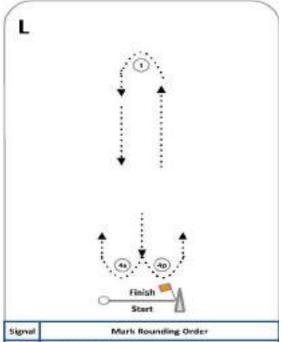

#### 8 THE COURSES

**8.1** For all classes except Optimist, the diagrams in Attachment 3 show the courses, including the order in which marks are to be passed and the side on which each mark is to be left.