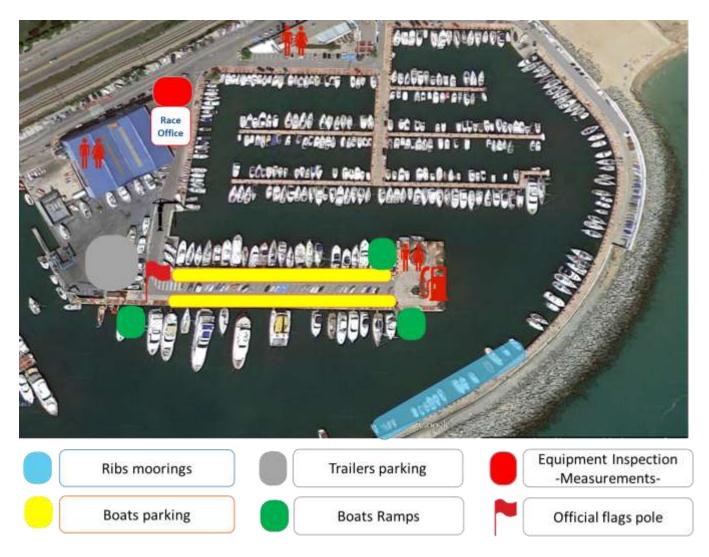

### ATTACHMENT "B" - B2 Harbour facilities and service allocations

Delete map and replace by:

Clarification: Official Flags Pole and support boats (RIBs) moorings have been reallocated.