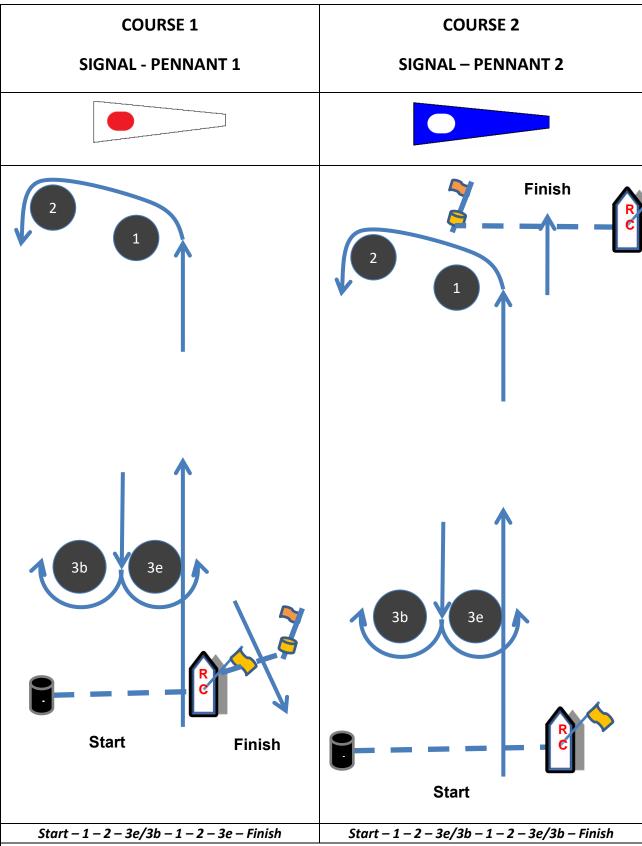

#### S8 Marks

|         | Format                 | Colour      |
|---------|------------------------|-------------|
| Start:  | Pin end Boat with Mast | Orange Flag |
| Course: | Conical                | Red         |
| Change: | Conical                | Yellow      |
| Finish: | Dan Buoy with Mast     | Orange Flag |

# S14 Course Diagram:

All course marks shall be left to port, except 3e/3b marks which are a Gate.

**Note**: This drawing is schematic. Distances and mark positions are not to scale.