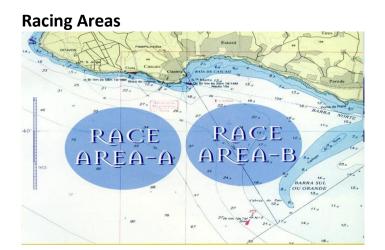

# S30 Event format

Fleet Racing

Note: This drawing is schematic. The distances and mark positions are not to scale.

| Racing Area | Distance | Bearing | Latitude    | Longitude    | Flag          |
|-------------|----------|---------|-------------|--------------|---------------|
| A           | 2,0 Nm   | 190º    | 38,40.000 N | 009,26.000 W | Code Flag "A" |
| В           | 2,0 Nm   | 140º    | 38,40.000 N | 009,23.500 W | Code Flag "B" |

<sup>•</sup> Distances, bearings and positions are advisory only.