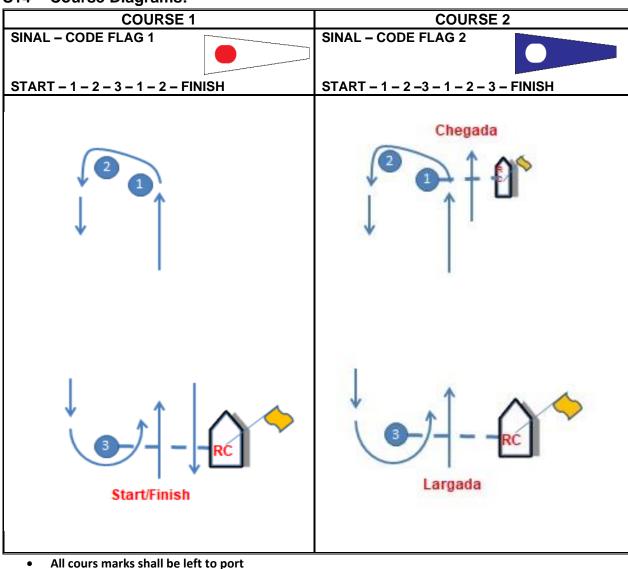

#### S8 Marks

|                      | Format  | Colour |
|----------------------|---------|--------|
| Start and Leeward:   | Conical | Yellow |
| Windward and Offset: | Conical | Red    |
| Change:              | Conical | Yellow |
| Finish:              | Conical | Yellow |

# S30 Event format

Fleet Racing

Note: This drawing is schematic. The distances and mark positions are not to scale.

| Racing Area | Distance | Bearing | Latitude    | Longitude    | Flag          |
|-------------|----------|---------|-------------|--------------|---------------|
| A           | 2,0 Nm   | 190º    | 38,40.000 N | 009,26.000 W | Code Flag "A" |
| В           | 2,0 Nm   | 140º    | 38,40.000 N | 009,23.500 W | Code Flag "B" |