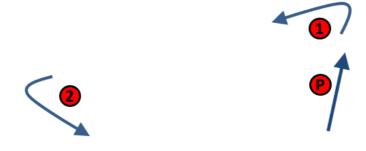

#### 9 COURSES AND RACING AREAS

9.5 Course Marks are:

Marks 1, 2, 3, 4, 5

Mark P

Orange cylindrical marks

Yellow cylindrical mark

Finishing marks: RC vessel and blue/white checkered cylindrical mark
Starting marks RC vessel and orange/white checkered cylindrical mark

# ADDENDUM A COURSE DIAGRAMS

All distances and course angles are approximate.

B 1: Start - Pp - 1p - 2p - 3s - Finish

B 2: Start - Pp - 1p - 2p - 3s - 2p - 3s - Finish

B 3: Start - Pp - 1p - 2p - 3s - 2p - 3s - 2p - 3s - Finish

All distances and course angles are approximate.