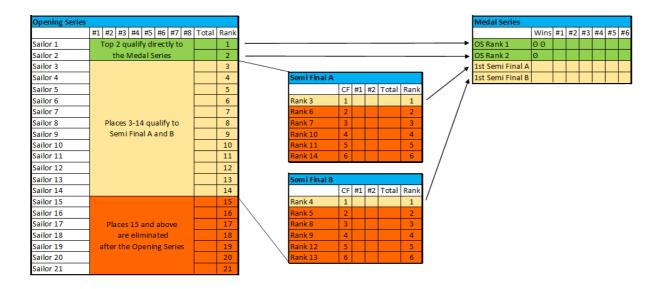

[SP] When no more races are scheduled for a kiteboard on that day, a competitor or support person shall deposit their tracking module at the Bornan Results Tent within the protest time limit.

### 18 PROTESTS, PENALTIES AND REQUESTS FOR REDRESS

18.1.1 For each fleet, the protest time limit is 30 minutes after the last kiteboard has finished the last race of the day for that Class, or when AP over A, or N over A is displayed.

# ADDENDUM A COURSE DIAGRAMS





All distances and course angles are approximate.







B 1: Start - Pp - 1p - 2p - 3s - Finish

B 2: Start - Pp - 1p - 2p - 3s - 2p - 3s - Finish

B 3: Start - Pp - 1p - 2p - 3s - 2p - 3s - 2p - 3s - Finish

All distances and course angles are approximate.

### ADDENDUM D FORMAT DESCRIPTION

#### Formula Kite Medal Race 3.0 Format