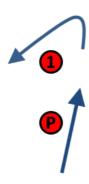

#### 9 COURSES AND RACING AREAS

9.5 Course Marks are:

Marks 1, 2, 3, 4, 5

Mark P

Orange cylindrical marks

Yellow cylindrical mark

Finishing marks: RC vessel and blue/white checkered cylindrical mark
Starting marks RC vessel and orange/white checkered cylindrical mark

# ADDENDUM A COURSE DIAGRAMS

All distances and course angles are approximate.

B 1: Start - Pp - 1p - 2p - 3s - Finish

B 2: Start - Pp - 1p - 2p - 3s - 2p - 3s - Finish

B 3: Start - Pp - 1p - 2p - 3s - 2p - 3s - 2p - 3s - Finish

All distances and course angles are approximate.