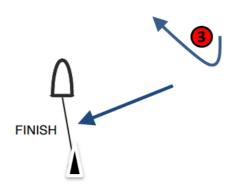

#### 9 COURSES AND RACING AREAS

9.5 Course Marks are:

Marks 1, 2, 3, 4, 5

Mark P

Orange cylindrical marks

Yellow cylindrical mark

Finishing marks: RC vessel and blue/white checkered cylindrical mark
Starting marks RC vessel and orange/white checkered cylindrical mark

# ADDENDUM A COURSE DIAGRAMS

All distances and course angles are approximate.

B 1: Start - Pp - 1p - 2p - 3s - Finish

B 2: Start - Pp - 1p - 2p - 3s - 2p - 3s - Finish

B 3: Start - Pp - 1p - 2p - 3s - 2p - 3s - 2p - 3s - Finish

All distances and course angles are approximate.