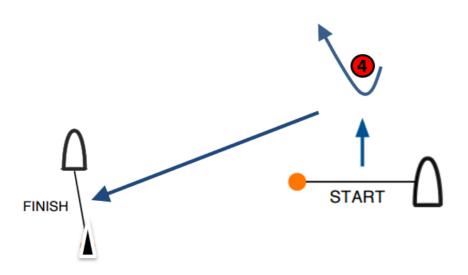

#### 9 COURSES AND RACING AREAS

9.5 Course Marks are:

Marks 1, 2, 3, 4, 5

Mark P

Orange cylindrical marks

Yellow cylindrical mark

Finishing marks: RC vessel and blue/white checkered cylindrical mark
Starting marks RC vessel and orange/white checkered cylindrical mark

# ADDENDUM A COURSE DIAGRAMS

All distances and course angles are approximate.

B 1: Start - Pp - 1p - 2p - 3s - Finish

B 2: Start - Pp - 1p - 2p - 3s - 2p - 3s - Finish

B 3: Start - Pp - 1p - 2p - 3s - 2p - 3s - 2p - 3s - Finish

All distances and course angles are approximate.