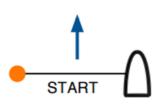

#### 9 COURSES AND RACING AREAS

9.5 Course Marks are:

Marks 1, 2, 3, 4, 5

Mark P

Orange cylindrical marks

Yellow cylindrical mark

Finishing marks: RC vessel and blue/white checkered cylindrical mark
Starting marks RC vessel and orange/white checkered cylindrical mark

# ADDENDUM A COURSE DIAGRAMS

All distances and course angles are approximate.

B 1: Start - Pp - 1p - 2p - 3s - Finish

B 2: Start - Pp - 1p - 2p - 3s - 2p - 3s - Finish

B 3: Start - Pp - 1p - 2p - 3s - 2p - 3s - 2p - 3s - Finish

All distances and course angles are approximate.