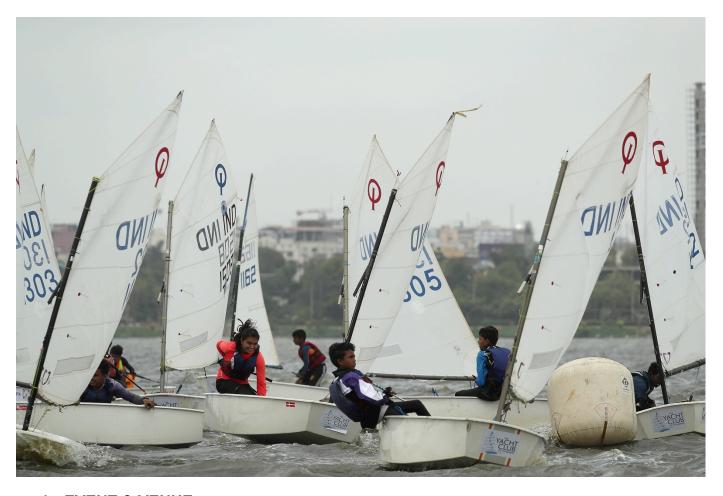

#### 1. EVENT & VENUE:

- 1.1 The shore venue is The Yacht Club of Hyderabad, Sanjivaiah Park, Hussain Sagar, Hyderabad, INDIA
- 1.2 The Regatta will consist of 3 Championships to be sailed between July 23 to July 28
  - a) Monsoon Regatta Optimist Championship National Ranking
  - b) Monsoon Regatta Optimist Green Fleet
  - c) Monsoon Regatta Optimist Light Fleet (Half Rig)
  - d) Monsoon Regatta Optimist Team Championships