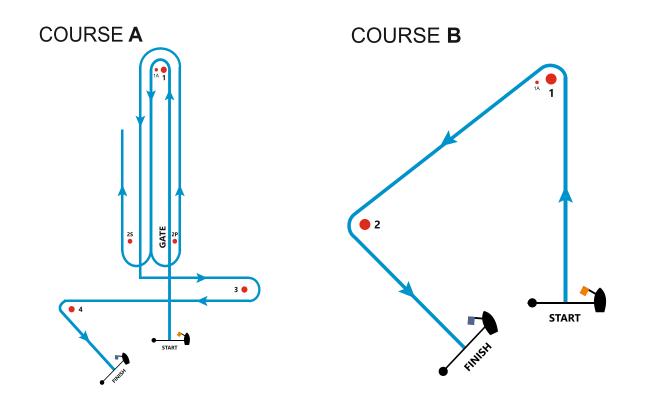

#### **8. SAILING INSTRUCTIONS:**

The sailing instructions, when ready will be available on final registration at the Venue or online at www.theyachtclub.in

- 9. COURSE The Courses are as described in ANNEXURE 1
- **10. SCORING** The low point scoring system RRS "Appendix A" will apply for both Fleet and Team Racing.