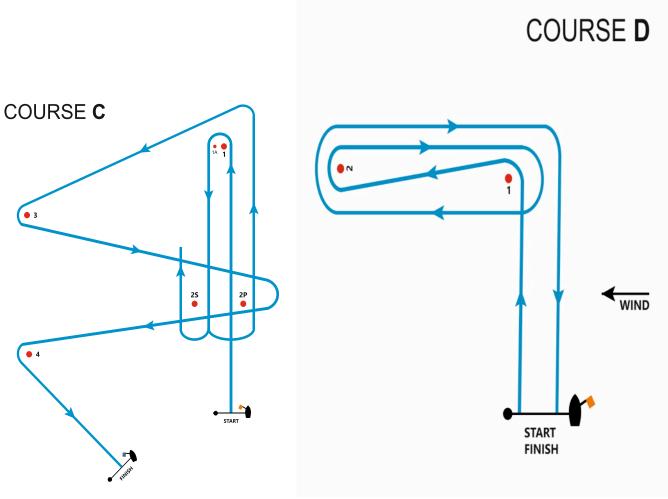

#### **8. SAILING INSTRUCTIONS:**

The sailing instructions, when ready will be available on final registration at the Venue or online at www.theyachtclub.in

- 9. COURSE The Courses are as described in ANNEXURE 1
- **10. SCORING** The low point scoring system RRS "Appendix A" will apply for both Fleet and Team Racing.