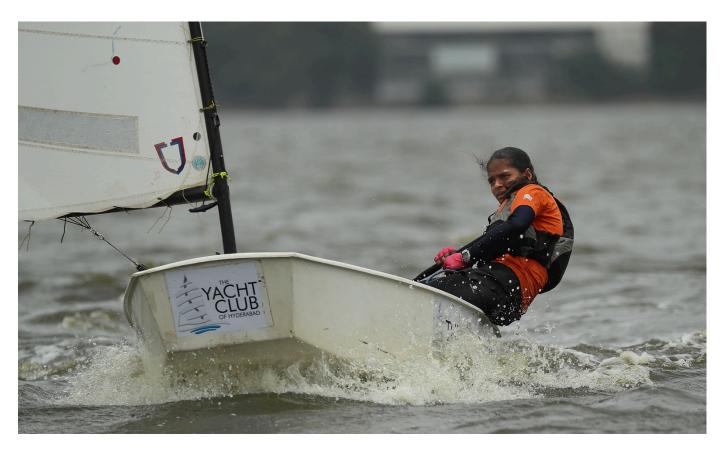

#### 1. EVENT & VENUE:

- 1.1 The shore venue is The Yacht Club of Hyderabad, Sanjivaiah Park, Hussain Sagar, Hyderabad, INDIA
- 1.2 The Regatta will consist of 3 Championships to be sailed between July 23 to July 28
  - a) Monsoon Regatta Optimist Championship National Ranking
  - b) Monsoon Regatta Optimist Green Fleet
  - c) Monsoon Regatta Optimist Light Fleet (Half Rig)
  - d) Monsoon Regatta Optimist Team Championships

#### 2. ORGANISING AUTHORITY:

The Monsoon Regatta, will be hosted by the Yacht Club of Hyderabad (OA- Organizing Authority) under the aegis of the Telangana Sailing Association, respective Class Associations and The Yachting Association of India.