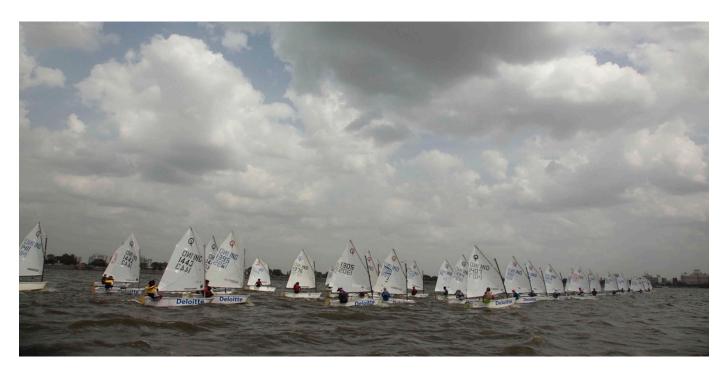

#### 1. EVENT & VENUE:

- 1.1 The shore venue is The Yacht Club of Hyderabad, Sanjivaiah Park, Hussain Sagar, Hyderabad, INDIA
- 1.2 The Regatta will consist of 3 Championships to be sailed between July 23 to July 28
  - a) Monsoon Regatta Optimist Championship National Ranking
  - b) Monsoon Regatta Optimist Green Fleet
  - c) Monsoon Regatta Optimist Light Fleet (Half Rig)
  - d) Monsoon Regatta Optimist Team Championships