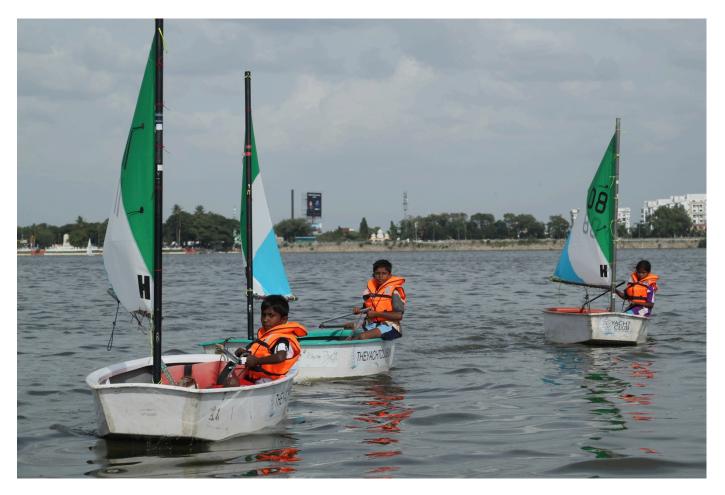

A few Optimist hulls will be available on charter on a first paid first served basis. No damage deposit will be required from those who carry their own boats.

The Green Fleet and Light Fleet sailors can use any Training Optimist. IODA certified Optis are also eligible. The Green Fleet is meant only for sailors with no prior regatta experience.

#### **12. BOATS:**

- 12.1 The Optimist event will be conducted in the International Optimist Dinghy. Competitors are required to bring their own boats and equipment for the championship. Few boats may be available for charter in an as-is-where-is condition, subject to prior request and payment of Charter and damage deposit All payable in advance.
- 12.2 For the Green Fleet, boats will be provided by the OA on a first come first served basis at a charter fee of Rs.12000/- only and a Damage deposit of Rs.15000/- (No exemption and payable in cash only.) Competitors may bring their own boats.