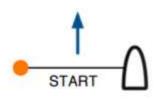

## ADDENDUM A COURSE DIAGRAMS

All distances and course angles are approximate.

B 1: Start - Pp - 1p - 2p - 3s - Finish

B 2: Start - Pp - 1p - 2p - 3s - 2p - 3s - Finish B 3: Start - Pp - 1p - 2p - 3s - 2p - 3s - 2p - 3s - Finish

All distances and course angles are approximate.