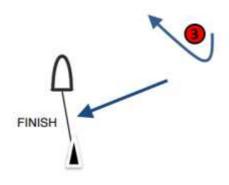

## ADDENDUM A COURSE DIAGRAMS

All distances and course angles are approximate.

B 1: Start - Pp - 1p - 2p - 3s - Finish

B 2: Start - Pp - 1p - 2p - 3s - 2p - 3s - Finish B 3: Start - Pp - 1p - 2p - 3s - 2p - 3s - 2p - 3s - Finish

All distances and course angles are approximate.