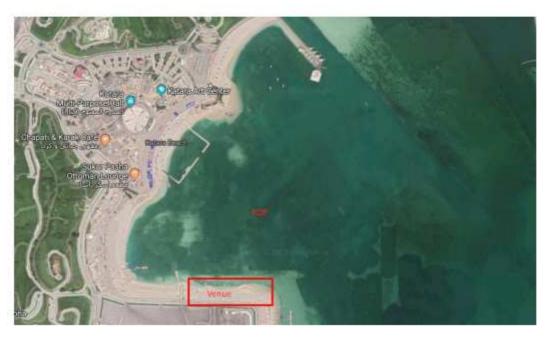

|                |                |                | max 6          |
| Kitefoil Racing Women   |                |                | 1500           |                |
|                         |                |                | max 6          |                |

The schedule of races may be amended at any time pending weather conditions.





#### NoR/SI Addendum A is deleted and replaced with:

## ADDENDUM A COURSE DIAGRAMS





All distances and course angles are approximate.













B 1: Start - Pp - 1p - 2p - 3s - Finish

B 2: Start - Pp - 1p - 2p - 3s - 2p - 3s - Finish B 3: Start - Pp - 1p - 2p - 3s - 2p - 3s - 2p - 3s - Finish

All distances and course angles are approximate.





#### NoR/SI Addendum C is deleted and replaced with:

### ADDENDUM C VENUE MAP









#### NoR/SI Addendum C is deleted and replaced with: