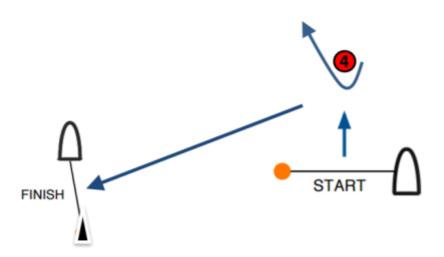

## ADDENDUM A COURSE DIAGRAMS

All distances and course angles are approximate.

B 1: Start - Pp - 1p - 2p - 3s - Finish

B 2: Start - Pp - 1p - 2p - 3s - 2p - 3s - Finish B 3: Start - Pp - 1p - 2p - 3s - 2p - 3s - 2p - 3s - Finish

All distances and course angles are approximate.