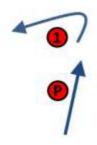

## ADDENDUM A COURSE DIAGRAMS

All distances and course angles are approximate.

B 1: Start - Pp - 1p - 2p - 3s - Finish

B 2: Start - Pp - 1p - 2p - 3s - 2p - 3s - Finish B 3: Start - Pp - 1p - 2p - 3s - 2p - 3s - 2p - 3s - Finish