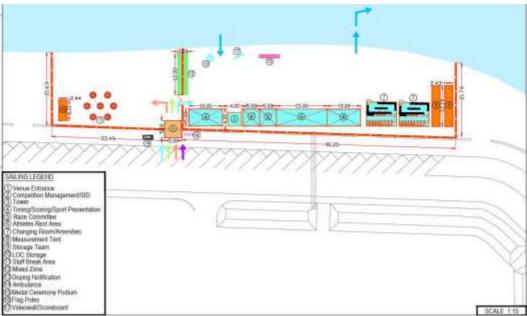

|                |                |                | max 6          |
| Kitefoil Racing Women   |                |                | 1500           |                |
|                         |                |                | max 6          |                |

The schedule of races may be amended at any time pending weather conditions.





#### NoR/SI Addendum A is deleted and replaced with:

## ADDENDUM A COURSE DIAGRAMS





All distances and course angles are approximate.













B 1: Start - Pp - 1p - 2p - 3s - Finish

B 2: Start - Pp - 1p - 2p - 3s - 2p - 3s - Finish B 3: Start - Pp - 1p - 2p - 3s - 2p - 3s - 2p - 3s - Finish

All distances and course angles are approximate.





#### NoR/SI Addendum C is deleted and replaced with:

### ADDENDUM C VENUE MAP









#### NoR/SI Addendum C is deleted and replaced with: