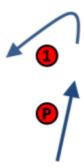

## ADDENDUM A COURSE DIAGRAMS

All distances and course angles are approximate.

B 1: Start - Pp - 1p - 2p - 3s - Finish

B 2: Start - Pp - 1p - 2p - 3s - 2p - 3s - Finish B 3: Start - Pp - 1p - 2p - 3s - 2p - 3s - 2p - 3s - Finish