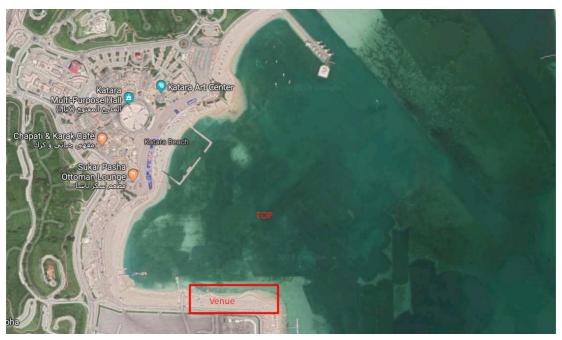

| max 6          |
| Kitefoil Racing Women   |                |                | 1500           |                |
|                         |                |                | max 6          |                |

The schedule of races may be amended at any time pending weather conditions.





#### NoR/SI Addendum A is deleted and replaced with:

## ADDENDUM A COURSE DIAGRAMS





All distances and course angles are approximate.













B 1: Start - Pp - 1p - 2p - 3s - Finish

B 2: Start - Pp - 1p - 2p - 3s - 2p - 3s - Finish B 3: Start - Pp - 1p - 2p - 3s - 2p - 3s - 2p - 3s - Finish

All distances and course angles are approximate.





#### NoR/SI Addendum C is deleted and replaced with:

### ADDENDUM C VENUE MAP









#### NoR/SI Addendum C is deleted and replaced with: