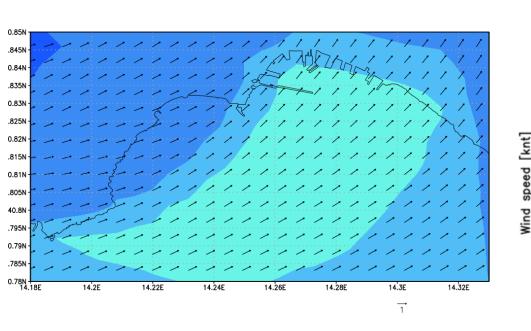

#### Wind speed and direction on race area at 01:00 PM

http://meteo.uniparthenope.it Forecast: 11Z01MAY2022 Baia Di Napoli (ca004/wrf5)