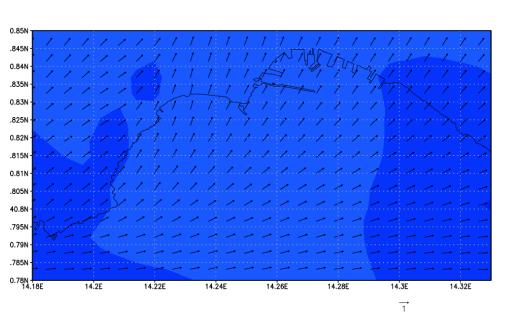

#### Wind speed and direction on race area at 11:00 AM

http://meteo.uniparthenope.it Forecast: 09Z01MAY2022 Baia Di Napoli (ca004/wrf5)