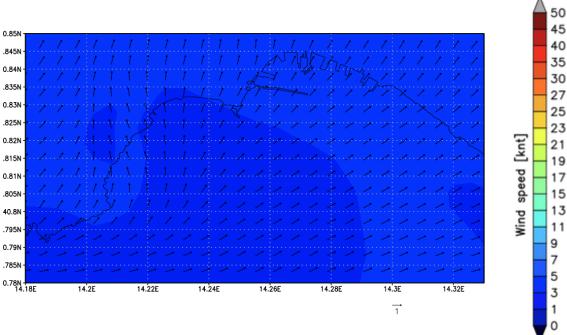

1:00 PM     | **                | 20                   | SW – 10 knots                      | 0.1 - 0.3                |
| 02:00 PM     |                   | 20                   | SW – 10 knots                      | 0.1 - 0.3                |
| 03:00 PM     |                   | 20                   | SW – 10 knots                      | 0.1 - 0.3                |
| 04:00 PM     |                   | 19                   | SW – 10 knots                      | 0.1 - 0.3                |
| 05:00 PM     |                   | 19                   | SW – 10 knots                      | 0.1 - 0.3                |
| 06:00 PM     |                   | 18                   | SW – 8 knots                       | 0.1 - 0.3                |

#### Wind speed and direction on race area at 10:00 AM





#### Wind speed and direction on race area at 11:00 AM

http://meteo.uniparthenope.it Forecast: 09Z01MAY2022 Baia Di Napoli (ca004/wrf5)





#### Wind speed and direction on race area at 12:00 PM

http://meteo.uniparthenope.it Forecast: 10Z30APR2022 Baia Di Napoli (ca004/wrf5)



#### Wind speed and direction on race area at 01:00 PM

http://meteo.uniparthenope.it Forecast: 11Z01MAY2022 Baia Di Napoli (ca004/wrf5)





#### Wind speed and direction on race area at 02:00 PM





#### Wind speed and direction on race area at 03:00 PM

http://meteo.uniparthenope.it Forecast: 13Z01MAY2022 Baia Di Napoli (ca004/wrf5)



#### Wind speed and direction on race area at 04:00 PM





#### Wind speed and direction on race area at 05:00 PM

http://meteo.uniparthenope.it Forecast: 15Z01MAY2022 Baia