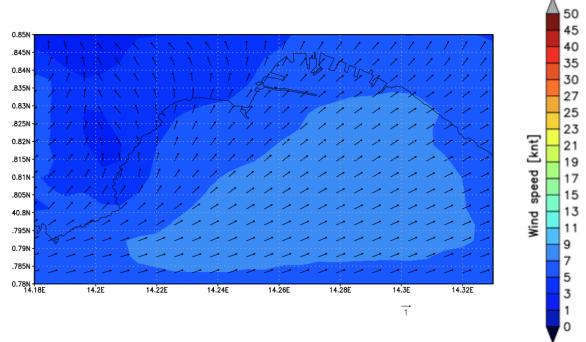

20                   | SW – 10 knots                      | 0.1 - 0.3                |
| 04:00 PM     |                   | 19                   | SW – 10 knots                      | 0.1 - 0.3                |
| 05:00 PM     |                   | 19                   | SW – 10 knots                      | 0.1 - 0.3                |
| 06:00 PM     |                   | 18                   | SW – 8 knots                       | 0.1 - 0.3                |

#### Wind speed and direction on race area at 10:00 AM





#### Wind speed and direction on race area at 11:00 AM

http://meteo.uniparthenope.it Forecast: 09Z01MAY2022 Baia Di Napoli (ca004/wrf5)





#### Wind speed and direction on race area at 12:00 PM

http://meteo.uniparthenope.it Forecast: 10Z30APR2022 Baia Di Napoli (ca004/wrf5)



#### Wind speed and direction on race area at 01:00 PM

http://meteo.uniparthenope.it Forecast: 11Z01MAY2022 Baia Di Napoli (ca004/wrf5)





#### Wind speed and direction on race area at 02:00 PM





#### Wind speed and direction on race area at 03:00 PM

http://meteo.uniparthenope.it Forecast: 13Z01MAY2022 Baia Di Napoli (ca004/wrf5)



#### Wind speed and direction on race area at 04:00 PM





#### Wind speed and direction on race area at 05:00 PM

http://meteo.uniparthenope.it Forecast: 15Z01MAY2022 Baia Di Napoli (ca004/wrf5)





### Wind speed and direction on race area at 06:00 PM