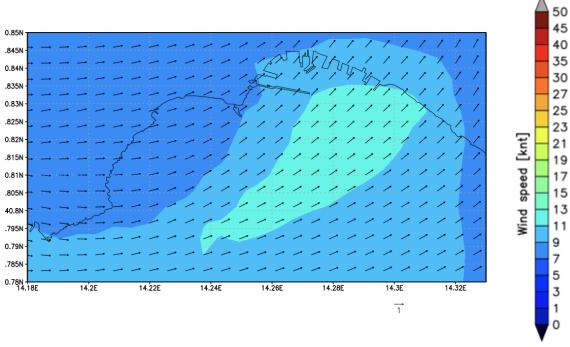

it Forecast: 09Z01MAY2022 Baia Di Napoli (ca004/wrf5)





#### Wind speed and direction on race area at 12:00 PM

http://meteo.uniparthenope.it Forecast: 10Z30APR2022 Baia Di Napoli (ca004/wrf5)



#### Wind speed and direction on race area at 01:00 PM

http://meteo.uniparthenope.it Forecast: 11Z01MAY2022 Baia Di Napoli (ca004/wrf5)





#### Wind speed and direction on race area at 02:00 PM





#### Wind speed and direction on race area at 03:00 PM

http://meteo.uniparthenope.it Forecast: 13Z01MAY2022 Baia Di Napoli (ca004/wrf5)



#### Wind speed and direction on race area at 04:00 PM





#### Wind speed and direction on race area at 05:00 PM

http://meteo.uniparthenope.it Forecast: 15Z01MAY2022 Baia Di Napoli (ca004/wrf5)





### Wind speed and direction on race area at 06:00 PM