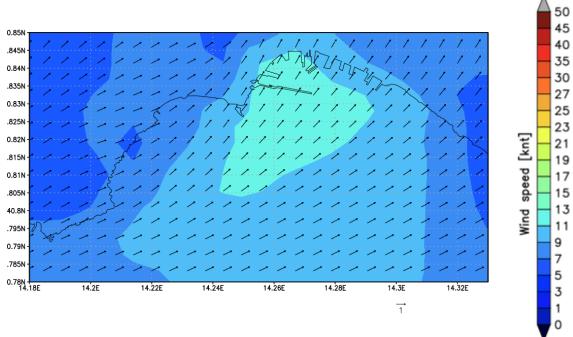

|
| 05:00 PM     |                   | 19                   | SW – 10 knots                      | 0.1 - 0.3                |
| 06:00 PM     |                   | 18                   | SW – 8 knots                       | 0.1 - 0.3                |

#### Wind speed and direction on race area at 10:00 AM





#### Wind speed and direction on race area at 11:00 AM

http://meteo.uniparthenope.it Forecast: 09Z01MAY2022 Baia Di Napoli (ca004/wrf5)





#### Wind speed and direction on race area at 12:00 PM

http://meteo.uniparthenope.it Forecast: 10Z30APR2022 Baia Di Napoli (ca004/wrf5)



#### Wind speed and direction on race area at 01:00 PM

http://meteo.uniparthenope.it Forecast: 11Z01MAY2022 Baia Di Napoli (ca004/wrf5)





#### Wind speed and direction on race area at 02:00 PM





#### Wind speed and direction on race area at 03:00 PM

http://meteo.uniparthenope.it Forecast: 13Z01MAY2022 Baia Di Napoli (ca004/wrf5)



#### Wind speed and direction on race area at 04:00 PM





#### Wind speed and direction on race area at 05:00 PM

http://meteo.uniparthenope.it Forecast: 15Z01MAY2022 Baia Di Napoli (ca004/wrf5)





### Wind speed and direction on race area at 06:00 PM