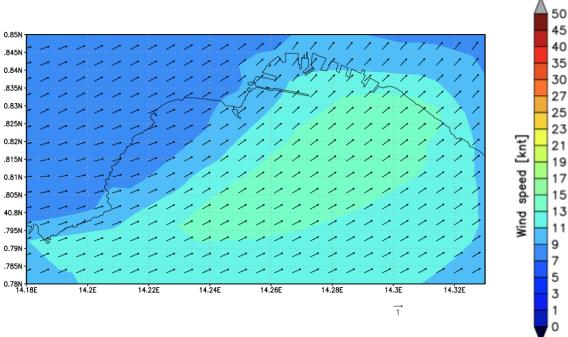

#### Wind speed and direction on race area at 12:00 PM

http://meteo.uniparthenope.it Forecast: 10Z30APR2022 Baia Di Napoli (ca004/wrf5)