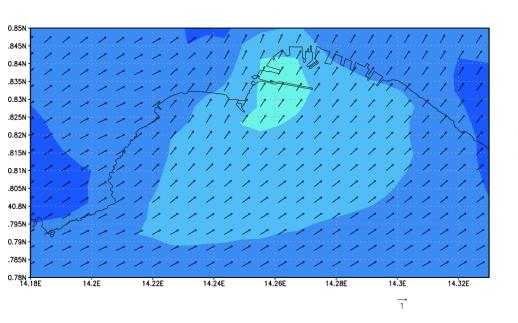

#### Wind speed and direction on race area at 03:00 PM

http://meteo.uniparthenope.it Forecast: 13Z01MAY2022 Baia Di Napoli (ca004/wrf5)