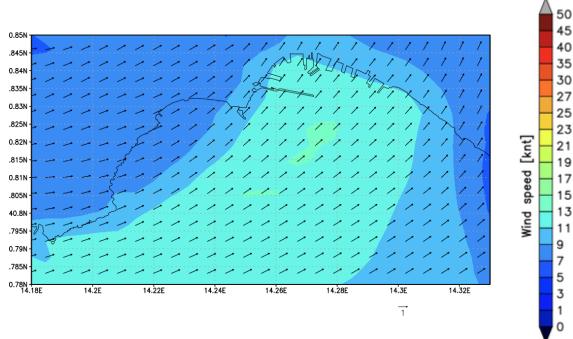

#### Wind speed and direction on race area at 11:00 AM

http://meteo.uniparthenope.it Forecast: 09Z01MAY2022 Baia Di Napoli (ca004/wrf5)