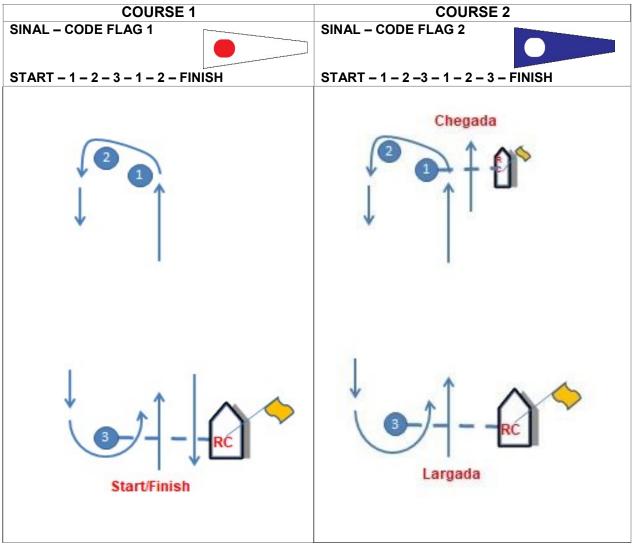

# S14 Course Diagrams:

- All cours marks shall be left to port
- Note: This drawing is schematic. The distances and mark positions are not to scale.