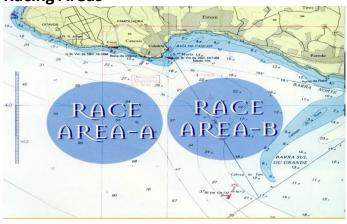

# **Racing Areas**

| Racing Area | Distance | Bearing | Latitude    | Longitude    | Flag          |
|-------------|----------|---------|-------------|--------------|---------------|
| Α           | 2,0 Nm   | 190º    | 38,40.000 N | 009,26.000 W | Code Flag "A" |
| В           | 2,0 Nm   | 140º    | 38,40.000 N | 009,23.500 W | Code Flag "B" |

• Distances, bearings and positions are advisory only.