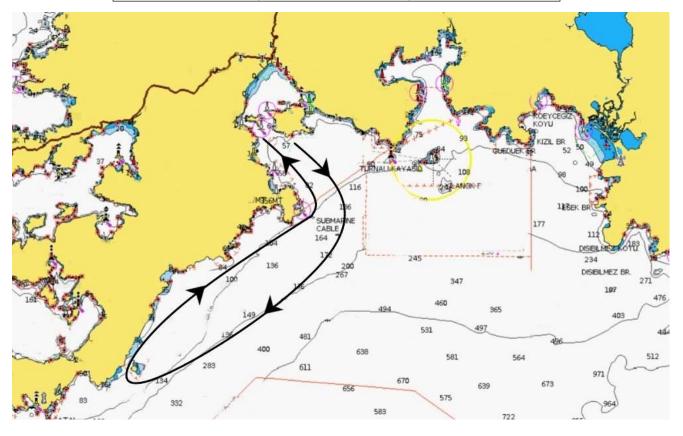

# <u>Coastal Course – C</u> <u>ROUNDING ORDER</u>

START – KIZILADA (leave to Starboard) – FINISH

| START (RC VESSEL)   | • | 36047.279N / 28017.130E |
|---------------------|---|-------------------------|
| KIZILADA            | : | 36°36.000N / 28°7.685E  |
| FINISHING RC VESSEL | : | 36º47.570N / 28º15.400E |