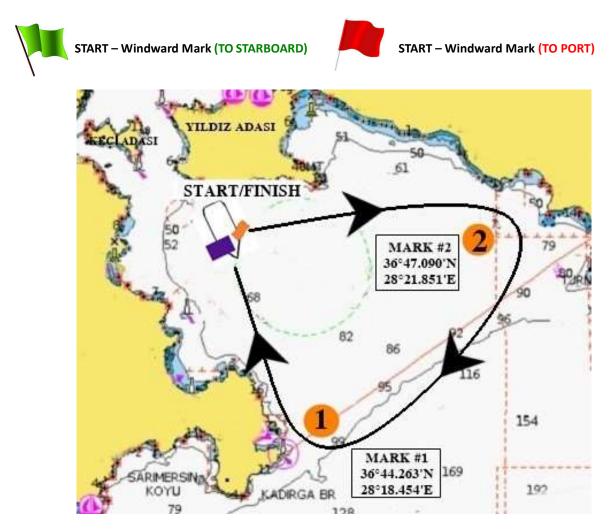

### **INSHORE (OUTSIDE) COURSE #3**

START - Mark#2 (to starboard) - Mark #1 (to starboard)- FINISH

INSHORE (OUTSIDE) COURSE #3-A

START – Mark#1 (to port) – Mark #2 (to port)- FINISH