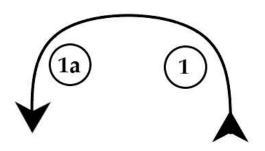

28th October - 3rd November 2023

Attachment 4 : Courses

\*RC Vessel(s), Marks and buoys locations for the races and the courses will be approximately and shall not be grounds for a request for redress.



### **INSHORE COURSE AREAS**





### **INSHORE COURSE #1**



## MARK ROUNDING ORDER

## START – 1 – 1A- 2S/2P – 1 – 1A -FINISH





### INSHORE (INSIDE) COURSE #2





### Marks at Starboard

| ALPHA   | S (1) - 2 - 3 - 1 - 2 - F (1) |
|---------|-------------------------------|
| BRAVO   | S (2) - 3 - 1 - 2 - 3 - F (2) |
| CHARLIE | S (3) – 1 – 2 – 3 – 1 – F (3) |

### Marks at Port

| DELTA   | S (1) - 3 - 2 - 1 - 3 - F (1) |
|---------|-------------------------------|
| ECHO    | S (2) – 1 – 3 – 2 – 1 – F (2) |
| FOXTROT | S (3) – 2 – 1 – 3 – 2 – F (3  |

### START / FINISH (PiN END)







### **INSHORE (OUTSIDE) COURSE #3**

START - Mark#2 (to starboard) - Mark #1 (to starboard)- FINISH



INSHORE (OUTSIDE) COURSE #3-A

START – Mark#1 (to port) – Mark #2 (to port)- FINISH



### **INSHORE (OUTSIDE) COURSE #4**



START - Karga Taşı (to port) - Mark #1 (to port)- FINISH





### INSHORE (OUTSIDE) COURSE #4-A

S