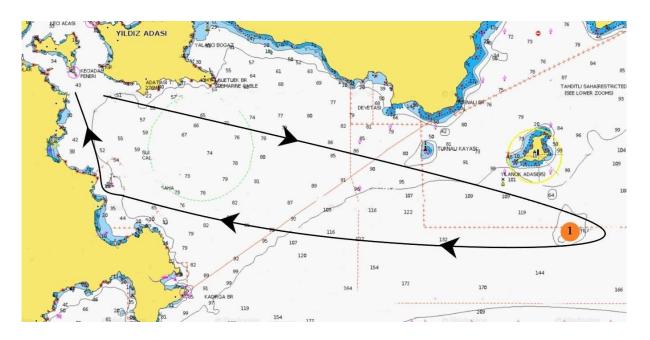

# Coastal Course-A

### **ROUNDING ORDER**

START – Yılancık Adası (leave to Port)-Mark#1 (to starboard) – FINISH

| START (RC VESSEL)   | : | 36º47.279N / 28º17.130E |
|---------------------|---|-------------------------|
| MARK#1              | : | 36044.850N / 28027.110E |
| RC FINISHING VESSEL | : | 36047.570N / 28015.400E |