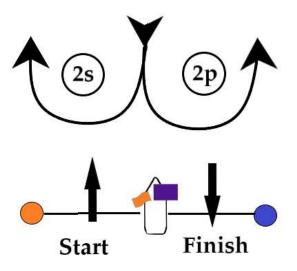

28th October - 3rd November 2023

Attachment 4 : Courses

\*RC Vessel(s), Marks and buoys locations for the races and the courses will be approximately and shall not be grounds for a request for redress.



### **INSHORE COURSE AREAS**





### **INSHORE COURSE #1**



## MARK ROUNDING ORDER

## START – 1 – 1A- 2S/2P – 1 – 1A -FINISH





### INSHORE (INSIDE) COURSE #2





### Marks at Starboard

| ALPHA   | S (1) - 2 - 3 - 1 - 2 - F (1) |
|---------|-------------------------------|
| BRAVO   | S (2) - 3 - 1 - 2 - 3 - F (2) |
| CHARLIE | S (3) – 1 – 2 – 3 – 1 – F (3) |

### Marks at Port

| DELTA   | S (1) - 3 - 2 - 1 - 3 - F (1) |
|---------|-------------------------------|
| ECHO    | S (2) – 1 – 3 – 2 – 1 – F (2) |
| FOXTROT | S (3) – 2 – 1 – 3 – 2 – F (3  |

### START / FINISH (PiN END)







### **INSHORE (OUTSIDE) COURSE #3**

START - Mark#2 (to starboard) - Mark #1 (to starboard)- FINISH



INSHORE (OUTSIDE) COURSE #3-A

START – Mark#1 (to port) – Mark #2 (to port)- FINISH



### **INSHORE (OUTSIDE) COURSE #4**



START - Karga Taşı (to port) - Mark #1 (to port)- FINISH





### INSHORE (OUTSIDE) COURSE #4-A

STA