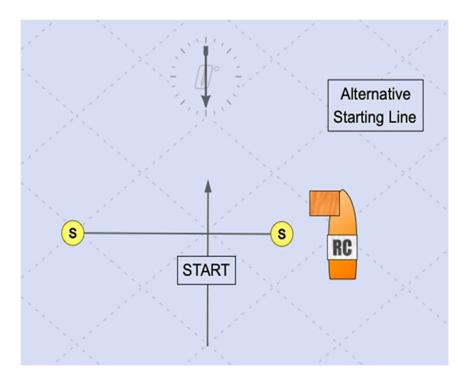

| : | 36044.943N /28027.110E  |
| Karga Taşı          | : | 36º45.837N / 28º16.417E |
| FINISHING RC VESSEL | : | 36º47.570N / 28º15.400E |



# $M \mid \Box M$

MARMARIS INTERNATIONAL RACE WEEK

# <u>Coastal Course – C</u> <u>ROUNDING ORDER</u>

START – KIZILADA (leave to Starboard) – FINISH



| START (RC VESSEL)   | • | 36047.279N / 28017.130E |
|---------------------|---|-------------------------|
| KIZILADA            | : | 36°36.000N / 28°7.685E  |
| FINISHING RC VESSEL | : | 36º47.570N / 28º15.400E |





## Coastal Course-D

### **ROUNDING ORDER**

START – Turnalı Kayası/Yılancık Adası (leave to Port) – NAR Adası (to Starboard) - Turnalı Kayası/Yılancık Adası (leave to Starboard) - FINISH





### COASTAL RACE'S START / FINISH AREAS



### ALTERNATIVE STARTING LINE FOR ALL RACES



### DISTANCE & RACE TIME LIMITS

| RACE COURSE | CODE |           | CLASS   | DISTANCE NM | TIME LIMIT |
|-------------|------|-----------|---------|-------------|------------|
| 1           |      | INSHORE - | IRC     | 6           | 90min      |
|             |      |           | IRC CHR | 6           | 90min      |
| 2           |      | INSHORE   | IRC     | 7,5         | 120min     |
|             |      |           | IRC CHR | 7,5         | 120min     |
| 3           |      | INSHORE   | IRC     | 10          | 180min     |
| 3           |      |           | IRC CHR | 10          | 180min     |
|             |      | INSHORE   | IRC     | 10          | 180min     |
| 3A          |      |           | IRC CHR | 10          | 180min     |
| 1           |      | DICHODE   | IRC     |