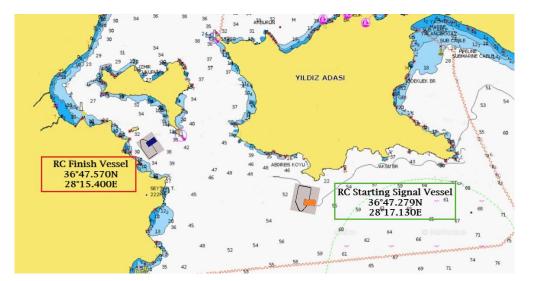

### **ROUNDING ORDER**

START – Yılancık Adası (leave to Port)-Mark#1 (to starboard) – FINISH

| START (RC VESSEL)   | : | 36º47.279N / 28º17.130E |
|---------------------|---|-------------------------|
| MARK#1              | : | 36044.850N / 28027.110E |
| RC FINISHING VESSEL | : | 36047.570N / 28015.400E |

# <u>Coastal Course – B</u> <u>ROUNDING ORDER</u>

START – Yılancık Adası<mark>(leave to Port</mark>) - Mark#1 (to starboard) – Karga Taşı (to starboard) – FINISH

| START (RC VESSEL)   | : | 36°47.279N / 28°17.130E |
|---------------------|---|-------------------------|
| Mark#1              | : | 36044.943N /28027.110E  |
| Karga Taşı          | : | 36º45.837N / 28º16.417E |
| FINISHING RC VESSEL | : | 36º47.570N / 28º15.400E |

# <u>Coastal Course – C</u> <u>ROUNDING ORDER</u>

START – KIZILADA (leave to Starboard) – FINISH

| START (RC VESSEL)   | • | 36047.279N / 28017.130E |
|---------------------|---|-------------------------|
| KIZILADA            | : | 36°36.000N / 28°7.685E  |
| FINISHING RC VESSEL | : | 36º47.570N / 28º15.400E |