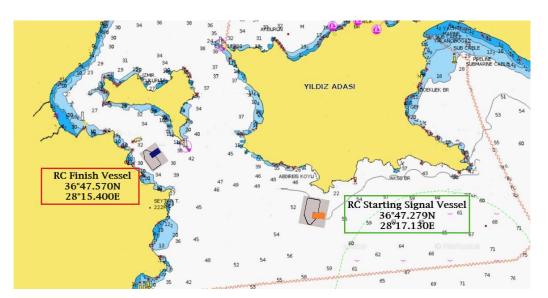

### **ROUNDING ORDER**

START – Yılancık Adası (leave to Port)-Mark#1 (to starboard) – FINISH

| START (RC VESSEL)   | : | 36º47.279N / 28º17.130E |
|---------------------|---|-------------------------|
| MARK#1              | : | 36044.850N / 28027.110E |
| RC FINISHING VESSEL | : | 36047.570N / 28015.400E |

# <u>Coastal Course – B</u> <u>ROUNDING ORDER</u>

START – Yılancık Adası<mark>(leave to Port</mark>) - Mark#1 (to starboard) – Karga Taşı (to starboard) – FINISH

| START (RC VESSEL)   | : | 36°47.279N / 28°17.130E |
|---------------------|---|-------------------------|
| Mark#1              | : | 36044.943N /28027.110E  |
| Karga Taşı          | : | 36º45.837N / 28º16.417E |
| FINISHING RC VESSEL | : | 36º47.570N / 28º15.400E |