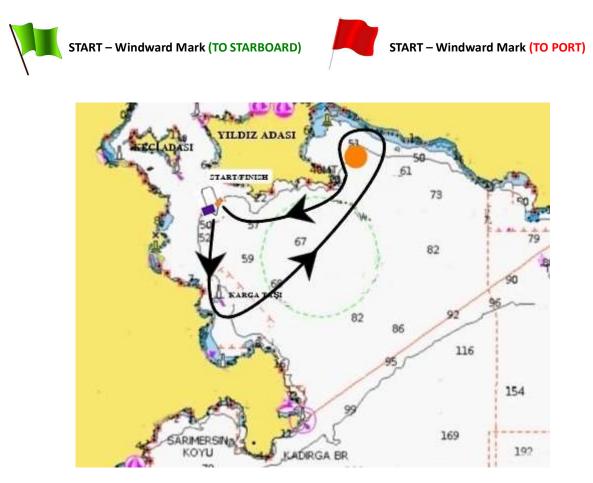

### **INSHORE (OUTSIDE) COURSE #3**

START - Mark#2 (to starboard) - Mark #1 (to starboard)- FINISH

INSHORE (OUTSIDE) COURSE #3-A

START – Mark#1 (to port) – Mark #2 (to port)- FINISH

### **INSHORE (OUTSIDE) COURSE #4**

START - Karga Taşı (to port) - Mark #1 (to port)- FINISH

### INSHORE (OUTSIDE) COURSE #4-A

START - Mark#1 (to starboard) - Karga Taşı (to starboard)- FINISH