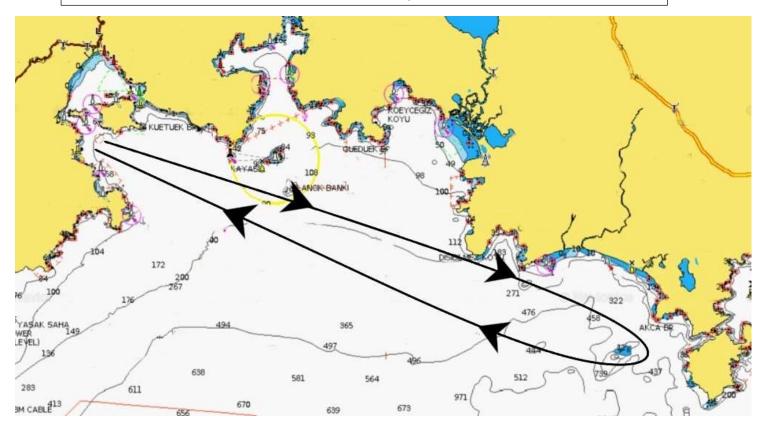

### **ROUNDING ORDER**

START – Turnalı Kayası/Yılancık Adası (leave to Port) – NAR Adası (to Starboard) - Turnalı Kayası/Yılancık Adası (leave to Starboard) - FINISH