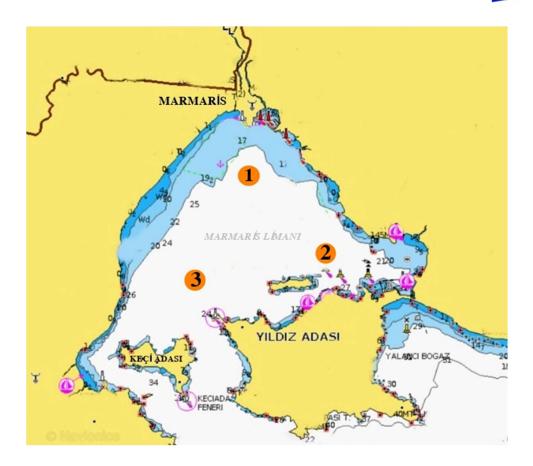

### **INSHORE (OUTSIDE) COURSE #3**

START - Mark#2 (to starboard) - Mark #1 (to starboard)- FINISH

INSHORE (OUTSIDE) COURSE #3-A

START – Mark#1 (to port) – Mark #2 (to port)- FINISH

### **INSHORE (OUTSIDE) COURSE #4**

START - Karga Taşı (to port) - Mark #1 (to port)- FINISH

### INSHORE (OUTSIDE) COURSE #4-A

START - Mark#1 (to starboard) - Karga Taşı (to starboard)- FINISH