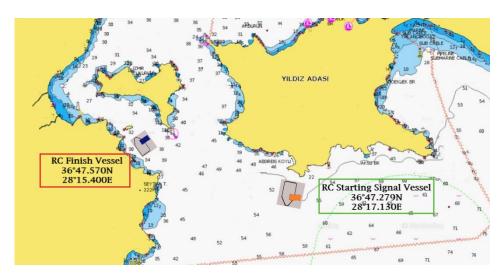

### COASTAL RACE'S START / FINISH AREAS

### **ROUNDING ORDER**

START – Yılancık Adası (leave to Port)-Mark#1 (to starboard) – FINISH

| START (RC VESSEL)   | : | 36º47.279N / 28º17.130E |
|---------------------|---|-------------------------|
| MARK#1              | : | 36044.850N / 28027.110E |
| RC FINISHING VESSEL | : | 36047.570N / 28015.400E |

# <u>Coastal Course – B</u> <u>ROUNDING ORDER</u>

START – Yılancık Adası<mark>(leave to Port</mark>) - Mark#1 (to starboard) – Karga Taşı (to starboard) – FINISH

| START (RC VESSEL)   | : | 36°47.279N / 28°17.130E |
|---------------------|---|-------------------------|
| Mark#1              | : | 36044.943N /28027.110E  |
| Karga Taşı          | : | 36º45.837N / 28º16.417E |
| FINISHING RC VESSEL | : | 36º47.570N / 28º15.400E |

# <u>Coastal Course – C</u> <u>ROUNDING ORDER</u>

START – KIZILADA (leave to Starboard) – FINISH

| START (RC VESSEL)   | • | 36047.279N / 28017.130E |
|---------------------|---|-------------------------|
| KIZILADA            | : | 36°36.000N / 28°7.685E  |
| FINISHING RC VESSEL | : | 36º47.570N / 28º15.400E |