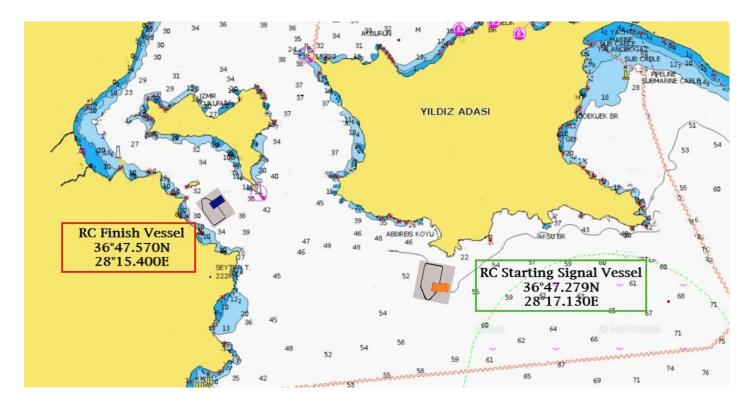

### **ROUNDING ORDER**

START – Yılancık Adası (leave to Port)-Mark#1 (to starboard) – FINISH

| START (RC VESSEL)   | : | 36º47.279N / 28º17.130E |
|---------------------|---|-------------------------|
| MARK#1              | : | 36044.850N / 28027.110E |
| RC FINISHING VESSEL | : | 36047.570N / 28015.400E |

# <u>Coastal Course – B</u> <u>ROUNDING ORDER</u>

START – Yılancık Adası<mark>(leave to Port</mark>) - Mark#1 (to starboard) – Karga Taşı (to starboard) – FINISH

| START (RC VESSEL)   | : | 36°47.279N / 28°17.130E |
|---------------------|---|-------------------------|
| Mark#1              | : | 36044.943N /28027.110E  |
| Karga Taşı          | : | 36º45.837N / 28º16.417E |
| FINISHING RC VESSEL | : | 36º47.570N / 28º15.400E |

# <u>Coastal Course – C</u> <u>ROUNDING ORDER</u>

START – KIZILADA (leave to Starboard) – FINISH

| START (RC VESSEL)   | • | 36047.279N / 28017.130E |
|---------------------|---|-------------------------|
| KIZILADA            | : | 36°36.000N / 28°7.685E  |
| FINISHING RC VESSEL | : | 36º47.570N / 28º15.400E |