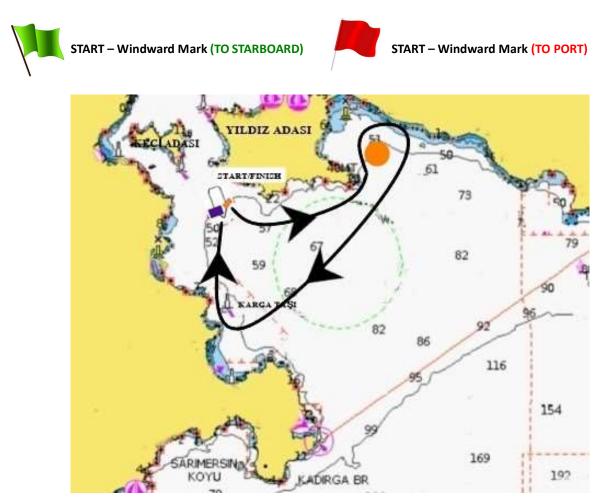

### **ROUNDING ORDER**

START – Yılancık Adası (leave to Port)-Mark#1 (to starboard) – FINISH

| START (RC VESSEL)   | : | 36º47.279N / 28º17.130E |
|---------------------|---|-------------------------|
| MARK#1              | : | 36044.850N / 28027.110E |
| RC FINISHING VESSEL | : | 36047.570N / 28015.400E |

# <u>Coastal Course – B</u> <u>ROUNDING ORDER</u>

START – Yılancık Adası<mark>(leave to Port</mark>) - Mark#1 (to starboard) – Karga Taşı (to starboard) – FINISH

| START (RC VESSEL)   | : | 36°47.279N / 28°17.130E |
|---------------------|---|-------------------------|
| Mark#1              | : | 36044.943N /28027.110E  |
| Karga Taşı          | : | 36º45.837N / 28º16.417E |
| FINISHING RC VESSEL | : | 36º47.570N / 28º15.400E |