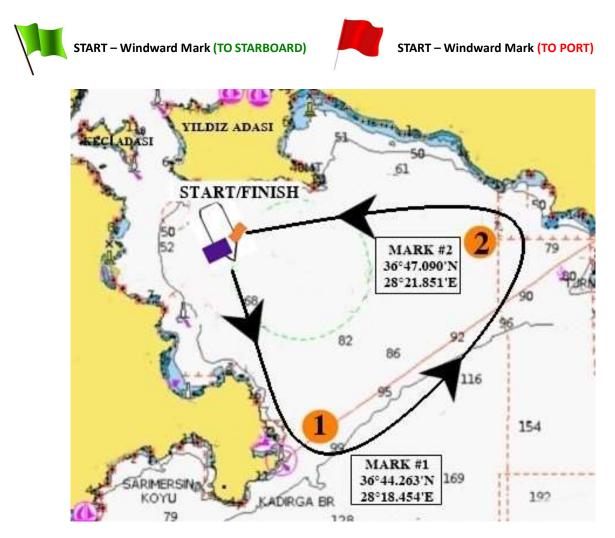

### **INSHORE (OUTSIDE) COURSE #3**

START - Mark#2 (to starboard) - Mark #1 (to starboard)- FINISH

INSHORE (OUTSIDE) COURSE #3-A

START – Mark#1 (to port) – Mark #2 (to port)- FINISH