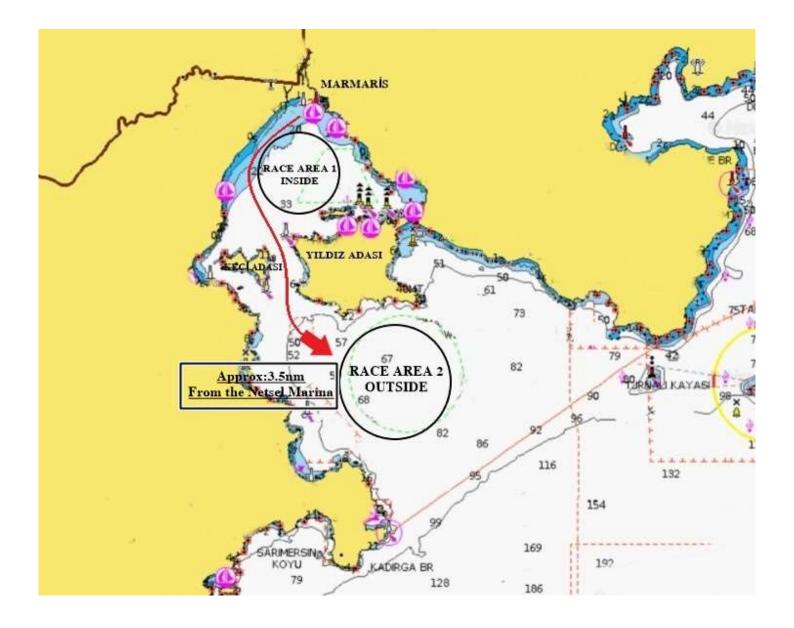

28th October - 3rd November 2023

Attachment 4 : Courses

\*RC Vessel(s), Marks and buoys locations for the races and the courses will be approximately and shall not be grounds for a request for redress.



### **INSHORE COURSE AREAS**





### **INSHORE COURSE #1**



## MARK ROUNDING ORDER

## START – 1 – 1A- 2S/2P – 1 – 1A -FINISH





### INSHORE (INSIDE) COURSE #2





### Marks at Starboard

| ALPHA   | S (1) - 2 - 3 - 1 - 2 - F (1) |
|---------|-------------------------------|
| BRAVO   | S (2) - 3 - 1 - 2 - 3 - F (2) |
| CHARLIE | S (3) – 1 – 2 – 3 – 1 – F (3) |

### Marks at Port

| DELTA   | S (1) - 3 - 2 - 1 - 3 - F (1) |
|---------|-------------------------------|
| ECHO    | S (2) – 1 – 3 – 2 – 1 – F (2) |
| FOXTROT | S (3) – 2 – 1 – 3 – 2 – F (3  |

### START / FINISH (PiN END)







### **INSHORE (OUTSIDE) COURSE #3**

START - Mark#2 (to starboard) - Mark #1 (to starboard)- FINISH



INSHORE (OUTSIDE) COURSE #3-A

START – Mark#1 (to port) – Mark #2 (to port)- FINISH



### **INSHORE (OUTSIDE) COURSE #4**