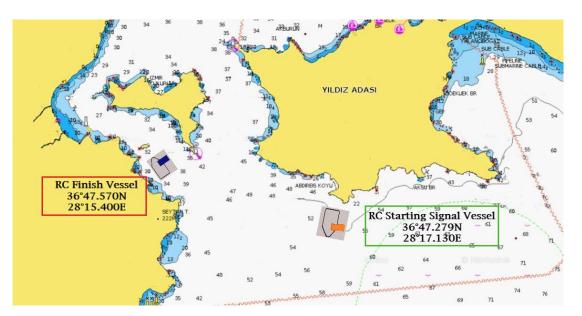

### COASTAL RACE'S START / FINISH AREAS

### **ROUNDING ORDER**

START – Yılancık Adası (leave to Port)-Mark#1 (to starboard) – FINISH

| START (RC VESSEL)   | : | 36º47.279N / 28º17.130E |
|---------------------|---|-------------------------|
| MARK#1              | : | 36044.850N / 28027.110E |
| RC FINISHING VESSEL | : | 36047.570N / 28015.400E |

# <u>Coastal Course – B</u> <u>ROUNDING ORDER</u>

START – Yılancık Adası<mark>(leave to Port</mark>) - Mark#1 (to starboard) – Karga Taşı (to starboard) – FINISH

| START (RC VESSEL)   | : | 36°47.279N / 28°17.130E |
|---------------------|---|-------------------------|
| Mark#1              | : | 36044.943N /28027.110E  |
| Karga Taşı          | : | 36º45.837N / 28º16.417E |
| FINISHING RC VESSEL | : | 36º47.570N / 28º15.400E |

# <u>Coastal Course – C</u> <u>ROUNDING ORDER</u>

START – KIZILADA (leave to Starboard) – FINISH

| START (RC VESSEL)   | • | 36047.279N / 28017.130E |
|---------------------|---|-------------------------|
| KIZILADA            | : | 36°36.000N / 28°7.685E  |
| FINISHING RC VESSEL | : | 36º47.570N / 28º15.400E |