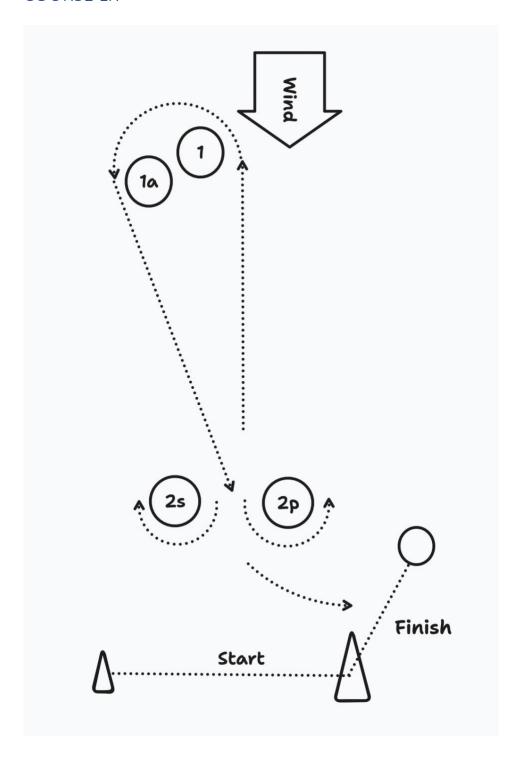

| Hrs  | 8:00 | 24/08/2023 |
| From           |      |      |            |
| Race Committee |      |      |            |

#### **MARKS**

|             | Format      | Colour                    |
|-------------|-------------|---------------------------|
| Course mark | Cylindrical | White or orange with logo |

#### STARTING LINE

The starting line is between a staff displaying an orange flag on the signal vessel at the starboard end and the course side of the port-end starting mark or staff displaying orange flag on port end starting mark.

#### FINISHING LINE

The finishing line is between a staff displaying a blue flag on the finishing mark at the starboard (port for Course MSR) end and the course side of the port (starboard for Course MSR) end finishing mark.

# COURSE LR



Start - 1 - 1a - 2s/2p - 1 - 1a - 2p - Finish

## **COURSE MSR**



## COURSE MPR



| Principal Race Officer | Class Representative |
|------------------------|----------------------|
|                        |                      |