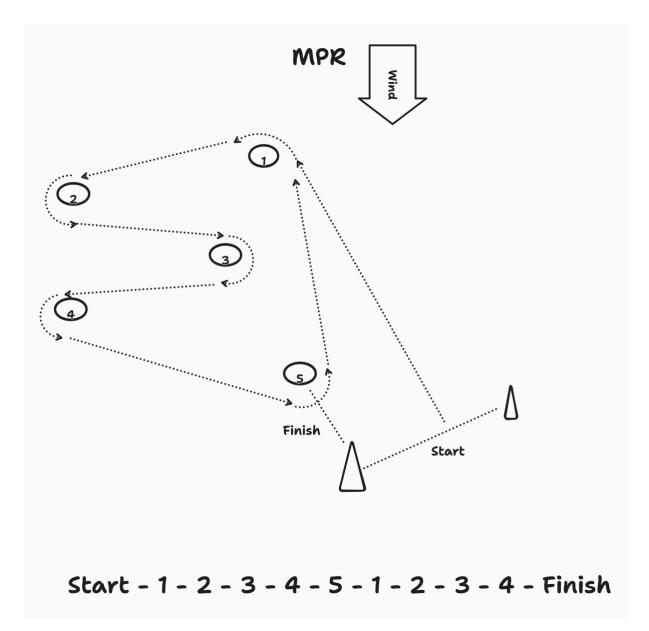

## COURSE MPR

| Principal Race Officer | Class Representative |
|------------------------|----------------------|
|                        |                      |