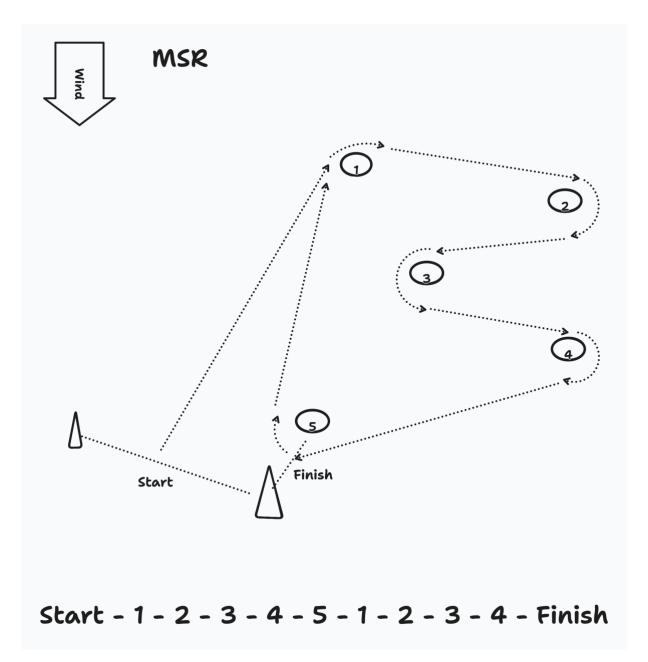

|            |
| Race Committee |      |      |            |

#### **MARKS**

|             | Format      | Colour                    |
|-------------|-------------|---------------------------|
| Course mark | Cylindrical | White or orange with logo |

#### STARTING LINE

The starting line is between a staff displaying an orange flag on the signal vessel at the starboard end and the course side of the port-end starting mark or staff displaying orange flag on port end starting mark.

#### FINISHING LINE

The finishing line is between a staff displaying a blue flag on the finishing mark at the starboard (port for Course MSR) end and the course side of the port (starboard for Course MSR) end finishing mark.

# COURSE LR



Start - 1 - 1a - 2s/2p - 1 - 1a - 2p - Finish

## **COURSE MSR**



## COURSE MPR



| Principal Race Officer | Class Representative |
|------------------------|----------------------|
|                        |                      |