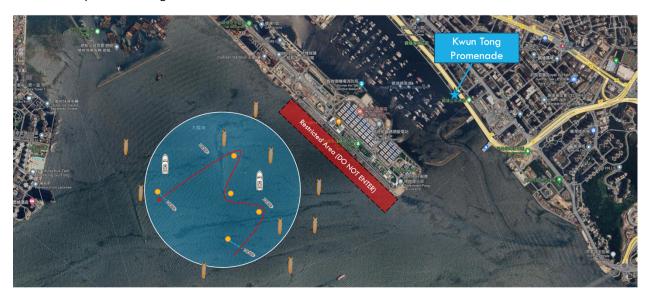

-------------|
| iQFOiL | Men          | White Flag with Black Letter "Foil"  |
| iQFOiL | Women        | Pink Flag with Black Letter "Foil"   |
| iQFOiL | U21 Men      | White Flag with Black Letter "Foil"  |
| iQFOiL | U21 Women    | Pink Flag with Black Letter "Foil"   |
| iQFOiL | Youth Boys   | Blue Flag with Black Letter "Foil"   |
| iQFOiL | Youth Girls  | International Maritime Flag E        |
| iQFOiL | Junior Boys  | Yellow Flag with Black Letter "Foil" |
| iQFOiL | Junior Girls | International Maritime Flag G        |
| FOIL   | Minim Boys   | Yellow Flag with Black Letter "Foil" |
| FOIL   | Minim Girls  | International Maritime Flag G        |
| FOIL   | Open         | Violet Flag with Black Letter "Foil" |

## 16.Racing Areas

16.1 The map of the racing areas is as follows:



#### 18.Marks

18.1 The starting, finishing and rounding or passing marks are described as follows:

| Mark           | Description, Color and Shape                      |                                                    |
|----------------|---------------------------------------------------|----------------------------------------------------|
| Starting Marks | Starboard End                                     | <u>Pin-End</u>                                     |
|                | • Race Committee Signal Boat with an Orange Flag; | • Race Committee Pin-End Boat with an Orange Flag; |

|                     | or Orange Cylindrical     Mark with an Orange Flag                                               | or Orange Cylindrical     Mark with an Orange Flag |
|---------------------|-