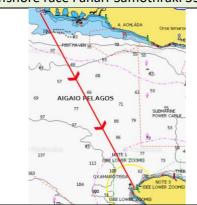

#### QUICK REFERENCE GUIDE

### Races 1,2 Fanari Cup

Coastal races triangular with points door: Start – orange mark #1 (starboard) –yellow mark #2 (starboard)- yellow mark #3 (starboard)(points door)- orange mark #1 (starboard) – yellow mark #2 (starboard) – Finish. Distance 6/12 nm.





### Race 3 Samothraki Cup

#### Offshore race Fanari-Samothraki 33n.m









## Race 4 Thassos Cup

## Offshore race Samothraki-Thassos 33n.m





# Races 5,6 Thassos Cup

Coastal races triangular with points door: Start – orange mark #1 (starboard) –yellow mark #2 (starboard)- yellow mark #3 (starboard)(points door)- orange mark #1 (starboard) – yellow mark #2 (starboard) – Finish. Distance 6/12 nm.