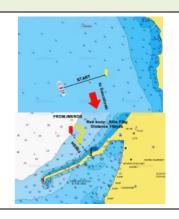

#### QUICK REFERENCE GUIDE

### Races 1,2 Fanari Cup

Coastal races triangular with points door: Start – orange mark #1 (starboard) –yellow mark #2 (starboard)- yellow mark #3 (starboard)(points door)- orange mark #1 (starboard) – yellow mark #2 (starboard) – Finish. Distance 6/12 nm.





### Race 3 Samothraki Cup

#### Offshore race Fanari-Samothraki 33n.m









## Race 4 Thassos Cup

## Offshore race Samothraki-Thassos 33n.m





# Races 5,6 Thassos Cup

Coastal races triangular with points door: Start – orange mark #1 (starboard) –yellow mark #2 (starboard)- yellow mark #3 (starboard)(points door)- orange mark #1 (starboard) – yellow mark #2 (starboard) – Finish. Distance 6/12 nm.