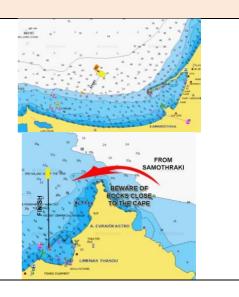

#### QUICK REFERENCE GUIDE

### Races 1,2 Fanari Cup

Coastal races triangular with points door: Start – orange mark #1 (starboard) –yellow mark #2 (starboard)- yellow mark #3 (starboard)(points door)- orange mark #1 (starboard) – yellow mark #2 (starboard) – Finish. Distance 6/12 nm.





### Race 3 Samothraki Cup

#### Offshore race Fanari-Samothraki 33n.m









## Race 4 Thassos Cup

## Offshore race Samothraki-Thassos 33n.m





# Races 5,6 Thassos Cup

Coastal races triangular with points door: Start – orange mark #1 (starboard) –yellow mark #2 (starboard)- yellow mark #3 (starboard)(points door)- orange mark #1 (starboard) – yellow mark #2 (starboard) – Finish. Distance 6/12 nm.