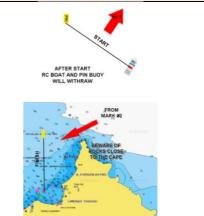

#### QUICK REFERENCE GUIDE

### Races 1,2 Fanari Cup

Coastal races triangular with points door: Start – orange mark #1 (starboard) –yellow mark #2 (starboard)- yellow mark #3 (starboard)(points door)- orange mark #1 (starboard) – yellow mark #2 (starboard) – Finish. Distance 6/12 nm.





### Race 3 Samothraki Cup

#### Offshore race Fanari-Samothraki 33n.m









## Race 4 Thassos Cup

## Offshore race Samothraki-Thassos 33n.m





# Races 5,6 Thassos Cup

Coastal races triangular with points door: Start – orange mark #1 (starboard) –yellow mark #2 (starboard)- yellow mark #3 (starboard)(points door)- orange mark #1 (starboard) – yellow mark #2 (starboard) – Finish. Distance 6/12 nm.