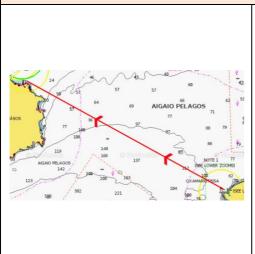

#### QUICK REFERENCE GUIDE

### Races 1,2 Fanari Cup

Coastal races triangular with points door: Start – orange mark #1 (starboard) –yellow mark #2 (starboard)- yellow mark #3 (starboard)(points door)- orange mark #1 (starboard) – yellow mark #2 (starboard) – Finish. Distance 6/12 nm.





### Race 3 Samothraki Cup

#### Offshore race Fanari-Samothraki 33n.m









## Race 4 Thassos Cup

## Offshore race Samothraki-Thassos 33n.m





# Races 5,6 Thassos Cup

Coastal races triangular with points door: Start – orange mark #1 (starboard) –yellow mark #2 (starboard)- yellow mark #3 (starboard)(points door)- orange mark #1 (starboard) – yellow mark #2 (starboard) – Finish. Distance 6/12 nm.