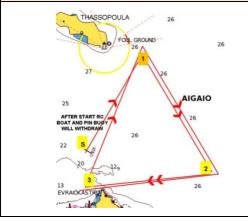

### Races 1,2 Fanari Cup

Coastal races triangular with points door: Start – orange mark #1 (starboard) –yellow mark #2 (starboard)- yellow mark #3 (starboard)(points door)- orange mark #1 (starboard) – yellow mark #2 (starboard) – Finish. Distance 6/12 nm.