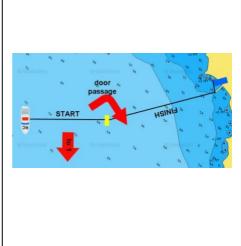

#### QUICK REFERENCE GUIDE

### Races 1,2 Fanari Cup

Coastal races triangular with points door: Start – orange mark #1 (starboard) –yellow mark #2 (starboard)- yellow mark #3 (starboard)(points door)- orange mark #1 (starboard) – yellow mark #2 (starboard) – Finish. Distance 6/12 nm.





### Race 3 Samothraki Cup

#### Offshore race Fanari-Samothraki 33n.m









## Race 4 Thassos Cup

## Offshore race Samothraki-Thassos 33n.m





# Races 5,6 Thassos Cup

Coastal races triangular with points door: Start – orange mark #1 (starboard) –yellow mark #2 (starboard)- yellow mark #3 (starboard)(points door)- orange mark #1 (starboard) – yellow mark #2 (starboard) – Finish. Distance 6/12 nm.