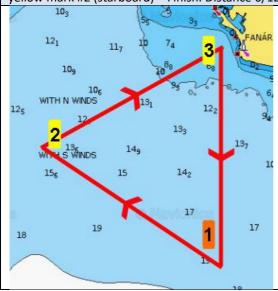

### Races 1,2 Fanari Cup

Coastal races triangular with points door: Start – orange mark #1 (starboard) –yellow mark #2 (starboard)- yellow mark #3 (starboard)(points door)- orange mark #1 (starboard) – yellow mark #2 (starboard) – Finish. Distance 6/12 nm.