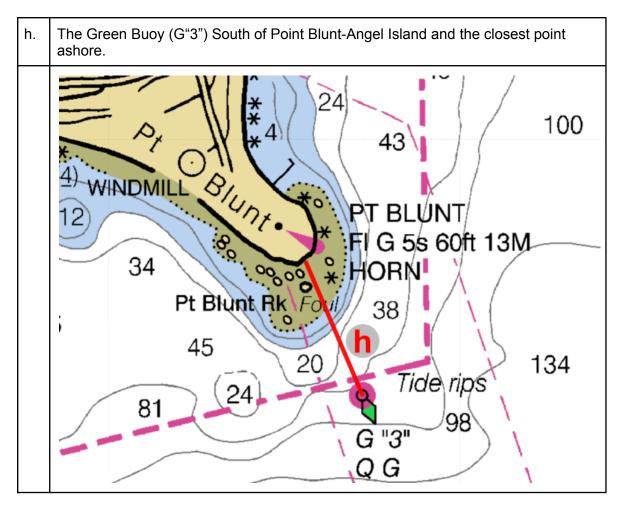

Each line bound by the following two points is designated as an obstruction. Boats are prohibited from crossing any of these lines while racing.

| a. | The "H" Beam piling and the closest point ashore (located approximately 200 yards west of the St. Francis YC)                                                                                                                                                                                                                                                                                                                                                                                                                                                                                                                                                                                                                                                                                                                                                                                                                                                                                                                                                                                                                                                                                                                                                                                                                                                                                                                                                                                                                                                                                                                                                                                                                                                                                                                                                                                                                                                                                                                                                                                                                  |
|----|--------------------------------------------------------------------------------------------------------------------------------------------------------------------------------------------------------------------------------------------------------------------------------------------------------------------------------------------------------------------------------------------------------------------------------------------------------------------------------------------------------------------------------------------------------------------------------------------------------------------------------------------------------------------------------------------------------------------------------------------------------------------------------------------------------------------------------------------------------------------------------------------------------------------------------------------------------------------------------------------------------------------------------------------------------------------------------------------------------------------------------------------------------------------------------------------------------------------------------------------------------------------------------------------------------------------------------------------------------------------------------------------------------------------------------------------------------------------------------------------------------------------------------------------------------------------------------------------------------------------------------------------------------------------------------------------------------------------------------------------------------------------------------------------------------------------------------------------------------------------------------------------------------------------------------------------------------------------------------------------------------------------------------------------------------------------------------------------------------------------------------|
| b. | Anita Rock Light located approximately 0.30nm west of StFYC ("Anita Rock" Q 20ft 5M) and the closest point ashore; Yellow buoy "ARo"                                                                                                                                                                                                                                                                                                                                                                                                                                                                                                                                                                                                                                                                                                                                                                                                                                                                                                                                                                                                                                                                                                                                                                                                                                                                                                                                                                                                                                                                                                                                                                                                                                                                                                                                                                                                                                                                                                                                                                                           |
| C. | Yellow buoy "ARo" (located approximately 45 yards at 350 degrees from Anita Rock Light) and the closest point ashore;                                                                                                                                                                                                                                                                                                                                                                                                                                                                                                                                                                                                                                                                                                                                                                                                                                                                                                                                                                                                                                                                                                                                                                                                                                                                                                                                                                                                                                                                                                                                                                                                                                                                                                                                                                                                                                                                                                                                                                                                          |
| d. | Anita Rock Light and "ARo" as defined above;                                                                                                                                                                                                                                                                                                                                                                                                                                                                                                                                                                                                                                                                                                                                                                                                                                                                                                                                                                                                                                                                                                                                                                                                                                                                                                                                                                                                                                                                                                                                                                                                                                                                                                                                                                                                                                                                                                                                                                                                                                                                                   |
| e. | StFYC inner mark "B" and the closest point ashore.                                                                                                                                                                                                                                                                                                                                                                                                                                                                                                                                                                                                                                                                                                                                                                                                                                                                                                                                                                                                                                                                                                                                                                                                                                                                                                                                                                                                                                                                                                                                                                                                                                                                                                                                                                                                                                                                                                                                                                                                                                                                             |
|    | 49 AREA 50  Y (see note C)  N "D"  Y 51  44  Y 51  Anita Rock (covered 3 ft)  Stephylone (covered 3 ft |