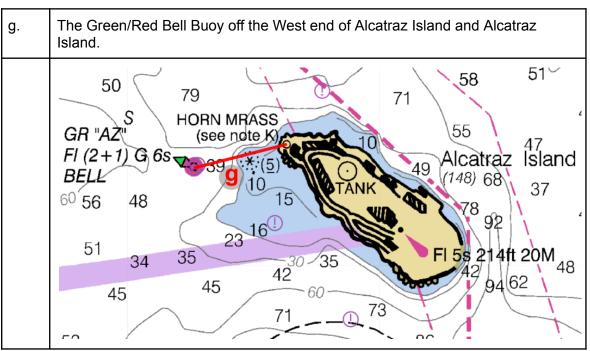

Each line bound by the following two points is designated as an obstruction. Boats are prohibited from crossing any of these lines while racing.

| a. | The "H" Beam piling and the closest point ashore (located approximately 200 yards west of the St. Francis YC)                                                                                                                                                                                                                                                                                                                                                                                                                                                                                                                                                                                                                                                                                                                                                                                                                                                                                                                                                                                                                                                                                                                                                                                                                                                                                                                                                                                                                                                                                                                                                                                                                                                                                                                                                                                                                                                                                                                                                                                                                  |
|----|--------------------------------------------------------------------------------------------------------------------------------------------------------------------------------------------------------------------------------------------------------------------------------------------------------------------------------------------------------------------------------------------------------------------------------------------------------------------------------------------------------------------------------------------------------------------------------------------------------------------------------------------------------------------------------------------------------------------------------------------------------------------------------------------------------------------------------------------------------------------------------------------------------------------------------------------------------------------------------------------------------------------------------------------------------------------------------------------------------------------------------------------------------------------------------------------------------------------------------------------------------------------------------------------------------------------------------------------------------------------------------------------------------------------------------------------------------------------------------------------------------------------------------------------------------------------------------------------------------------------------------------------------------------------------------------------------------------------------------------------------------------------------------------------------------------------------------------------------------------------------------------------------------------------------------------------------------------------------------------------------------------------------------------------------------------------------------------------------------------------------------|
| b. | Anita Rock Light located approximately 0.30nm west of StFYC ("Anita Rock" Q 20ft 5M) and the closest point ashore; Yellow buoy "ARo"                                                                                                                                                                                                                                                                                                                                                                                                                                                                                                                                                                                                                                                                                                                                                                                                                                                                                                                                                                                                                                                                                                                                                                                                                                                                                                                                                                                                                                                                                                                                                                                                                                                                                                                                                                                                                                                                                                                                                                                           |
| C. | Yellow buoy "ARo" (located approximately 45 yards at 350 degrees from Anita Rock Light) and the closest point ashore;                                                                                                                                                                                                                                                                                                                                                                                                                                                                                                                                                                                                                                                                                                                                                                                                                                                                                                                                                                                                                                                                                                                                                                                                                                                                                                                                                                                                                                                                                                                                                                                                                                                                                                                                                                                                                                                                                                                                                                                                          |
| d. | Anita Rock Light and "ARo" as defined above;                                                                                                                                                                                                                                                                                                                                                                                                                                                                                                                                                                                                                                                                                                                                                                                                                                                                                                                                                                                                                                                                                                                                                                                                                                                                                                                                                                                                                                                                                                                                                                                                                                                                                                                                                                                                                                                                                                                                                                                                                                                                                   |
| e. | StFYC inner mark "B" and the closest point ashore.                                                                                                                                                                                                                                                                                                                                                                                                                                                                                                                                                                                                                                                                                                                                                                                                                                                                                                                                                                                                                                                                                                                                                                                                                                                                                                                                                                                                                                                                                                                                                                                                                                                                                                                                                                                                                                                                                                                                                                                                                                                                             |
|    | 49 AREA 50  Y (see note C)  N "D"  Y 51  44  Y 51  Anita Rock (covered 3 ft)  Stephylone (covered 3 ft |