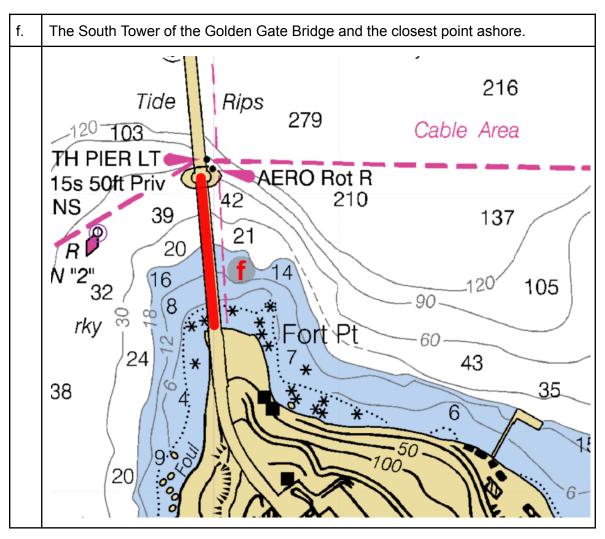

Each line bound by the following two points is designated as an obstruction. Boats are prohibited from crossing any of these lines while racing.

| a. | The "H" Beam piling and the closest point ashore (located approximately 200 yards west of the St. Francis YC)                                                                                                                                                                                                                                                                                                                                                                                                                                                                                                                                                                                                                                                                                                                                                                                                                                                                                                                                                                                                                                                                                                                                                                                                                                                                                                                                                                                                                                                                                                                                                                                                                                                                                                                                                                                                                                                                                                                                                                                                                  |
|----|--------------------------------------------------------------------------------------------------------------------------------------------------------------------------------------------------------------------------------------------------------------------------------------------------------------------------------------------------------------------------------------------------------------------------------------------------------------------------------------------------------------------------------------------------------------------------------------------------------------------------------------------------------------------------------------------------------------------------------------------------------------------------------------------------------------------------------------------------------------------------------------------------------------------------------------------------------------------------------------------------------------------------------------------------------------------------------------------------------------------------------------------------------------------------------------------------------------------------------------------------------------------------------------------------------------------------------------------------------------------------------------------------------------------------------------------------------------------------------------------------------------------------------------------------------------------------------------------------------------------------------------------------------------------------------------------------------------------------------------------------------------------------------------------------------------------------------------------------------------------------------------------------------------------------------------------------------------------------------------------------------------------------------------------------------------------------------------------------------------------------------|
| b. | Anita Rock Light located approximately 0.30nm west of StFYC ("Anita Rock" Q 20ft 5M) and the closest point ashore; Yellow buoy "ARo"                                                                                                                                                                                                                                                                                                                                                                                                                                                                                                                                                                                                                                                                                                                                                                                                                                                                                                                                                                                                                                                                                                                                                                                                                                                                                                                                                                                                                                                                                                                                                                                                                                                                                                                                                                                                                                                                                                                                                                                           |
| C. | Yellow buoy "ARo" (located approximately 45 yards at 350 degrees from Anita Rock Light) and the closest point ashore;                                                                                                                                                                                                                                                                                                                                                                                                                                                                                                                                                                                                                                                                                                                                                                                                                                                                                                                                                                                                                                                                                                                                                                                                                                                                                                                                                                                                                                                                                                                                                                                                                                                                                                                                                                                                                                                                                                                                                                                                          |
| d. | Anita Rock Light and "ARo" as defined above;                                                                                                                                                                                                                                                                                                                                                                                                                                                                                                                                                                                                                                                                                                                                                                                                                                                                                                                                                                                                                                                                                                                                                                                                                                                                                                                                                                                                                                                                                                                                                                                                                                                                                                                                                                                                                                                                                                                                                                                                                                                                                   |
| e. | StFYC inner mark "B" and the closest point ashore.                                                                                                                                                                                                                                                                                                                                                                                                                                                                                                                                                                                                                                                                                                                                                                                                                                                                                                                                                                                                                                                                                                                                                                                                                                                                                                                                                                                                                                                                                                                                                                                                                                                                                                                                                                                                                                                                                                                                                                                                                                                                             |
|    | 49 AREA 50  Y (see note C)  N "D"  Y 51  44  Y 51  Anita Rock (covered 3 ft)  Stephylone (covered 3 ft |