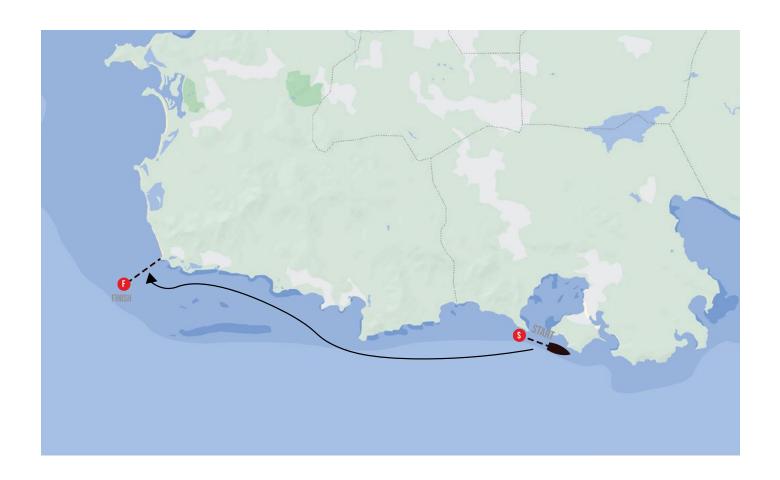

# **COURSE 7 -**Downwinder to Turner's Beach

Course 7: Start - Finish

All distances and course angles are approximate.