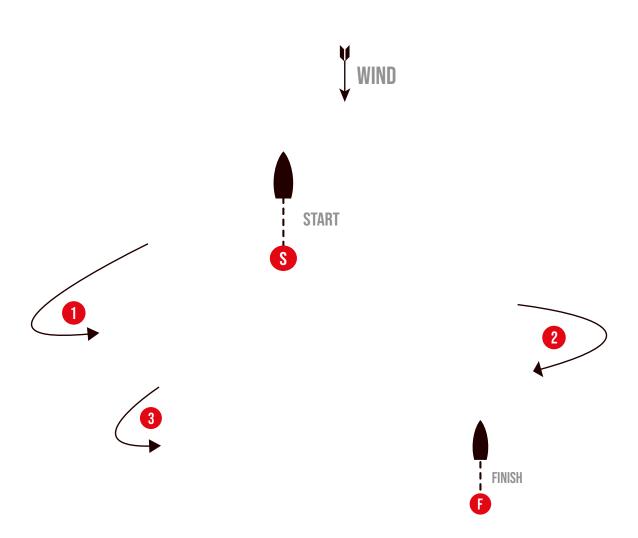

OVERVIEW
Start: Pigeon Point Beach
Race Area

**OVERVIEW**Start: Pigeon Point Beach

Race Area 2

**COURSE 1** 

Course: Start - 1 p - 2s - 3p - Finish