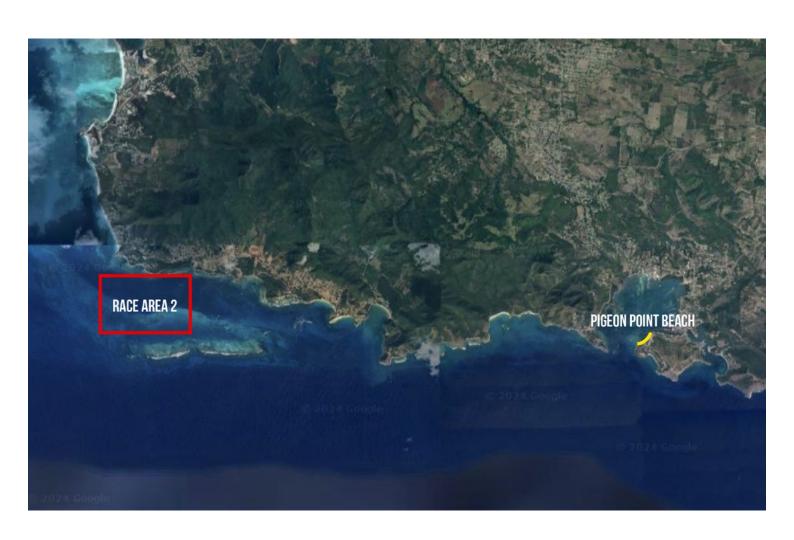

OVERVIEW
Start: Pigeon Point Beach
Race Area

**OVERVIEW**Start: Pigeon Point Beach

Race Area 2

**COURSE 1** 

Course: Start - 1 p - 2s - 3p - Finish