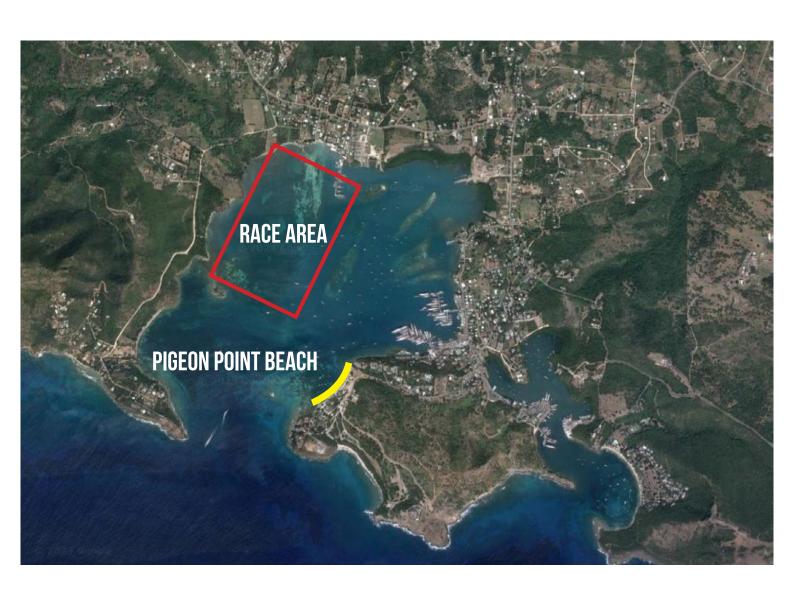

OVERVIEW
Start: Pigeon Point Beach
Race Area

**OVERVIEW**Start: Pigeon Point Beach

Race Area 2

**COURSE 1** 

Course: Start - 1 p - 2s - 3p - Finish