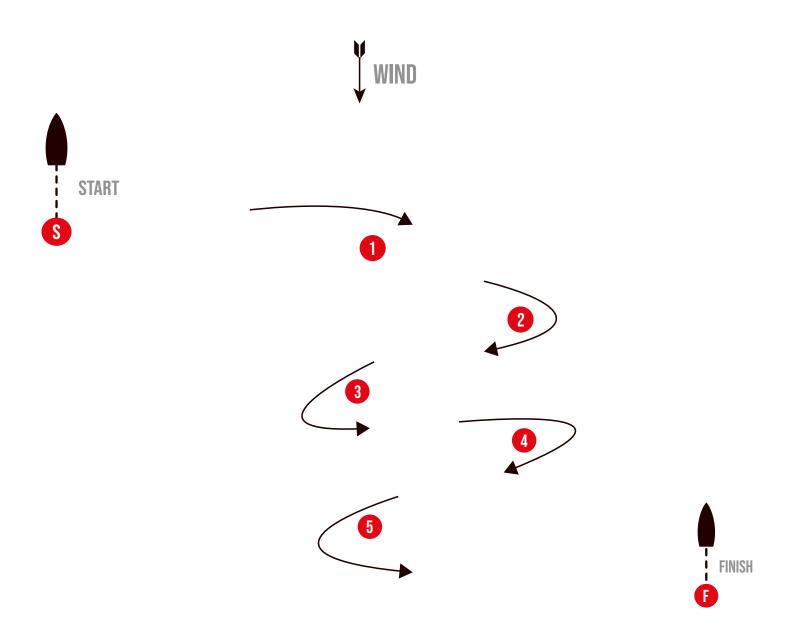

# **COURSE 3**

Course 4: Start - 1s - 2p - 3s - 4p - 5s - Finish

All distances and course angles are approximate.