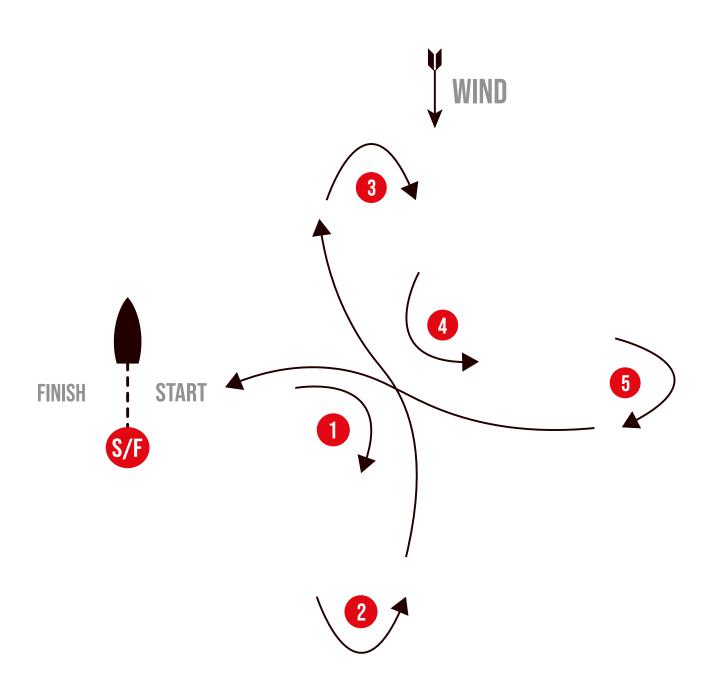

# **COURSE 3**

Course 4: Start - 1s - 2p - 3s - 4p - 5s - Finish

All distances and course angles are approximate.