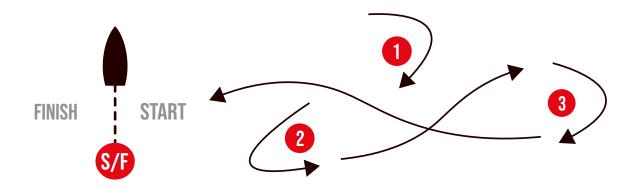

OVERVIEW
Start: Pigeon Point Beach
Race Area







**OVERVIEW**Start: Pigeon Point Beach

Race Area 2







**COURSE 1** 

Course: Start - 1 p - 2s - 3p - Finish















## **COURSE 2**

Course 2: Start - 1p - 2p - 3p - 4p Finish







# **COURSE 3**

Course 4: Start - 1s - 2p - 3s - 4p - 5s - Finish

All distances and course angles are approximate.









# COURSE 4 Course 11: Start - 1s - 2p - 3s - Finish



















#### **COURSE 5**

Course 5A: Start - 1 s - 2s - 3,4,5s - 6s - 7s - Finish Course 5B: Start - 1 s - 2s - 6s - 7s - Finish







### **COURSE 6**

Course 6: Start - 1s - 2s - 3p - 4s - 5p - Finish







# **COURSE 7 -**Downwinder to Turner's Beach

Course 7: Start - Finish

All distances and course angles are approximate.