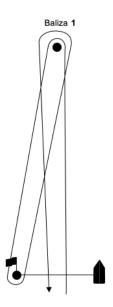

#### 9.2 Classe ORC

The diagram in the annex to this information shows the course, the approximate angles between the legs, the order in which the marks must be passed and the side on which each mark must be left.

Changes the IdR in relation to the rounding of mark 4. The windward mark becomes the starting mark - orange).

PERCURSO: Largada - 1 - Baliza de Largada - 1 - Chegada