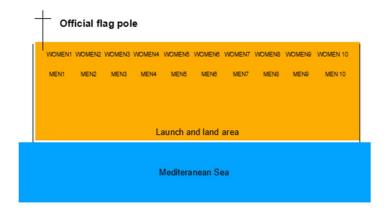

### 24 MEDIA

- 24.4 [DP] Competitors shall launch and land their kites only in the designated medal series launching area in front of the pitlane (between the official flag pole and the eastern end of the launching area)
- 24.5 [DP] Individual race winners shall return to shore in front of the designated medal series launching area and remain available for post-race interviews until being released.