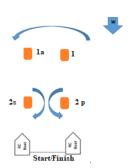

## 9 MARKS

9.1 Course mark 1 will be an inflatable cylindrical orange buoy. Course marks 1a, 2p/2s will be inflatable cylindrical orange buoys. The Starting marks will be the RC vessels displaying Orange flags, the Finishing marks will be the RC vessels displaying Blue flags. The starting/finishing pin end boat could be replaced with a yellow cylindrical buoy.