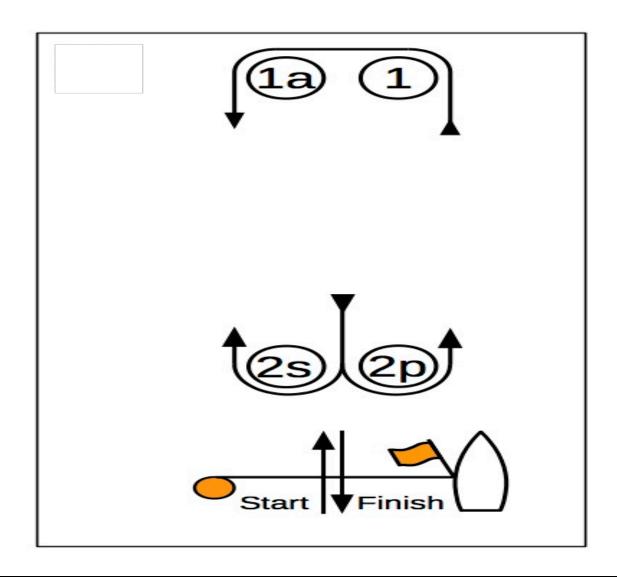

### RACE #4

Course 5

**Distance** :  $^{\sim}6.0$  nm. **Time Limit** : 120 minutes

## **Mark Rounding Order**

Start - 1 - 1a - 2s/2p - 1 - 1a - FINISH

<sup>\*</sup>RC Vessel(s), Marks and buoys locations for the races and the courses will be approximately and shall not be grounds for a request for redress.