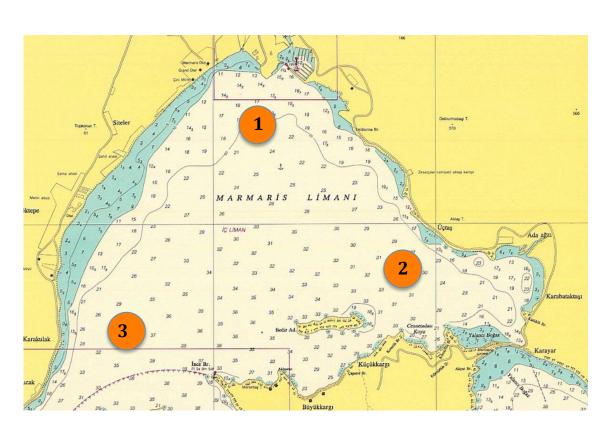

## **RACE #4**

Course 4 :M.I.Y.C. Classical

Distance : ~7.5 nm.

Time Limit : 120 minutes

#### **Marks at Starboard**

# ALPHA S(1) - 2 - 3 - 1 - 2 - F(1)

BRAVO S(2) - 3 - 1 - 2 - 3 - F(2)

CHARLIE S(3) - 1 - 2 - 3 - 1 - F(3)

#### **Marks at Port**

DELTA S(1) - 3 - 2 - 1 - 3 - F(1)

ECHO S(2) - 1 - 3 - 2 - 1 - F(2)

FOXTROT S(3) - 2 - 1 - 3 - 2 - F(3)