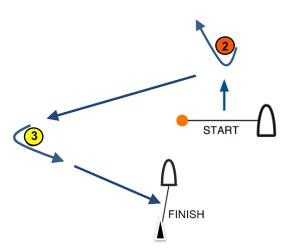

#### For the Medal Series, LSI 8.5 is deleted and replaced with:

8.5 Course Marks will be:

Mark 1 and 3: Yellow mark Mark 2: Orange mark

Starting marks: RC vessel and Orange checkered mark RC vessel and Black Checkered mark

#### Add new course XS to NoR/SI Addendum 1

XS: Start -1p - 2s - 3p - Finish

All distances and course angles are approximate.