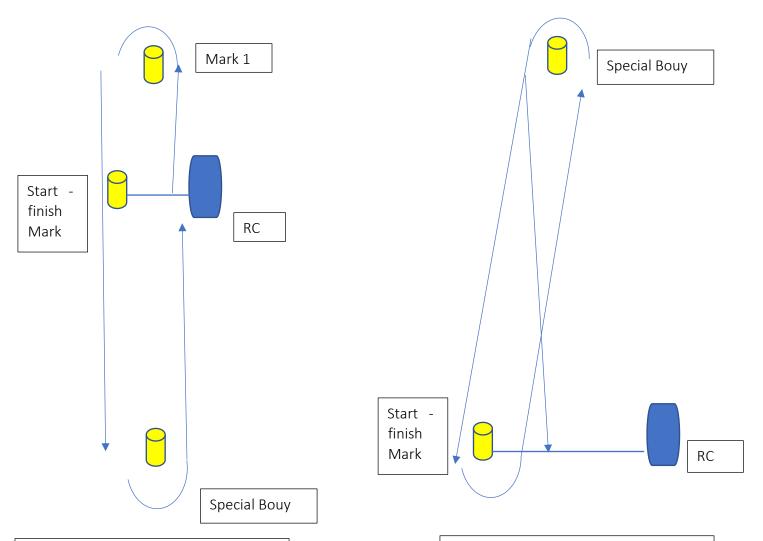

In case of wind blowing from 0 to 180 degrees - Course 1:

Start- mark located in front of PortoPiccolo (Pyramidal yellow mark)- Special Buoy located at 45.41.589 N -13.35.630 E and finish between the mark located in front of PortoPiccolo and the RC Boat. When sailing the leg 2 the finish line shall be considered a "continuing obstruction".

In case of wind blowing from 180 to 0 degrees – Course 2:

Start-Special Buoy located at 45.41.589 N -13.35.630 E – Starting mark – Special Buoy – Finish between the RC Boat and the yellow pyramidal mark.

Point 11 of the Sailing instructions will be applied.

**Course 1** Start- Mark 1- Special Buoy- Finish

Course 2 Start- Special Buoy- Start mark- Special Buoy- Finish