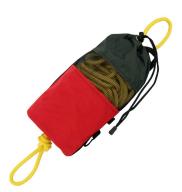

BUCKET WITH LANYARD

**1 ANCHOR** 

COMPASS (hand-held is acceptable)

STRONG KNIFE

LIFEBUOY WITH A DROUGE

A HEAVING LINE (no less than 6 mm, 25m long)

A strong, sharp knife, sheathed and securely restrained shall be provided readily accessible from the deck or a cockpit.

**HEAVING LINE** Inshore Racing Appendix B 4.22.7

A heaving line, no less than 6 mm (1 4 ) diameter, 15 - 25 m (50 - 75') long, readily accessible to cockpit