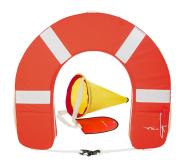

BUCKET WITH LANYARD

**1 ANCHOR** 

COMPASS (hand-held is acceptable)

STRONG KNIFE

LIFEBUOY WITH A DROUGE

A HEAVING LINE (no less than 6 mm, 25m long)

LIFEBUOY with a drogue Inshore Racing Appendix B 4.22.3