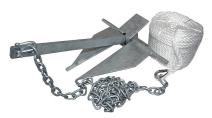

BUCKET WITH LANYARD

**1 ANCHOR** 

COMPASS (hand-held is acceptable)

STRONG KNIFE

LIFEBUOY WITH A DROUGE

A HEAVING LINE (no less than 6 mm, 25m long)

**COMPASS** Inshore Racing Appendix B 3.24

One compass (a hand-held is acceptable)

ANCHOR Inshore Racing Appendix B 4.06

Un-modified anchor that meets the anchor manufacturer's recommendation suitable combination of chain and rope.