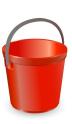

BUCKET WITH LANYARD

**1 ANCHOR** 

COMPASS (hand-held is acceptable)

STRONG KNIFE

LIFEBUOY WITH A DROUGE

A HEAVING LINE (no less than 6 mm, 25m long)

**BUCKET** Inshore Racing Appendix B 3.23

One strong bucket with a lanyard and of at least 9 liters (2.4 US Gal) capacity.

LIFE JACKET Inshore Racing Appendix B 5.01.1

Each Crew Member shall have: A personal flotation device which shall: