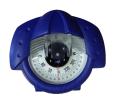

BUCKET WITH LANYARD

**1 ANCHOR** 

COMPASS (hand-held is acceptable)

STRONG KNIFE

LIFEBUOY WITH A DROUGE

A HEAVING LINE (no less than 6 mm, 25m long)

**COMPASS** Inshore Racing Appendix B 3.24

One compass (a hand-held is acceptable)

ANCHOR Inshore Racing Appendix B 4.06

Un-modified anchor that meets the anchor manufacturer's recommendation suitable combination of chain and rope.