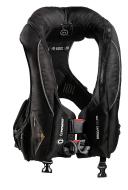

BOAT NAME

PERSON IN CHARGE

MEASURER

DATE

CREW n.

SIGNATURE

FIRE EXTINGUISHER

LIFEJACKETS

**BUCKET** Inshore Racing Appendix B 3.23

One strong bucket with a lanyard and of at least 9 liters (2.4 US Gal) capacity.

LIFE JACKET Inshore Racing Appendix B 5.01.1

Each Crew Member shall have: A personal flotation device which shall:

(a) be equipped with a whistle

(b) clearly marked with the boat's or wearer's name

(c) if inflatable, regularly checked for air retention Unless otherwise specified by a boat's applicable class rules or by sailing instructions, personal flotation devices shall have at least 150N buoyancy, arranged to securely suspend an unconscious man face upwards at approximately 45 degrees to the water surface.