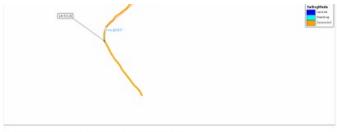

## 7. Description Of Incident

Time between last gybe and Mark2 rounding is 26sec

Distance: 92m roughly!

Time between last gybe and Mark2 rounding is 26sec.pdf 123 KB protest.csv 329 KB

We where sailing on port engaged with nadir on port to stb.

W jybed and we broke the engagement, clear astern at 6BL to the mark.

We entered the zone without being engaged and constantly advicing nadir they where not inside the mark.

We delayed our drop and our turning in order to avoid contact.

We protest nadir for rule 18.2b.

We did our rounding as soon as there was no risk of collision so we protest Nadir also for rule 14.

Prot.jpg 33.4 KB