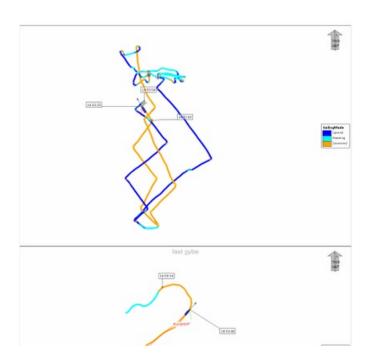

## 7. Description Of Incident

Time between last gybe and Mark2 rounding is 26sec

Distance: 92m roughly!

Time between last gybe and Mark2 rounding is 26sec.pdf 123 KB protest.csv 329 KB

We where sailing on port engaged with nadir on port to stb.

W jybed and we broke the engagement, clear astern at 6BL to the mark.

We entered the zone without being engaged and constantly advicing nadir they where not inside the mark.

We delayed our drop and our turning in order to avoid contact.

We protest nadir for rule 18.2b.

We did our rounding as soon as there was no risk of collision so we protest Nadir also for rule 14.

Prot.jpg 33.4 KB