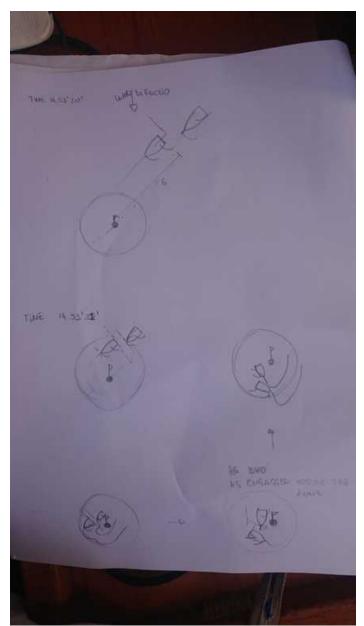

#### 5. Incident

Time Place: 14:53.20 dounwind sx mark

Rules: 18,2 b (f)
Witnesses:

## 7. Description Of Incident

Time between last gybe and Mark2 rounding is 26sec

Distance: 92m roughly!

Time between last gybe and Mark2 rounding is 26sec.pdf 123 KB protest.csv 329 KB

We where sailing on port engaged with nadir on port to stb.

W jybed and we broke the engagement, clear astern at 6BL to the mark.

We entered the zone without being engaged and constantly advicing nadir they where not inside the mark.

We delayed our drop and our turning in order to avoid contact.

We protest nadir for rule 18.2b.

We did our rounding as soon as there was no risk of collision so we protest Nadir also for rule 14.

Prot.jpg 33.4 KB