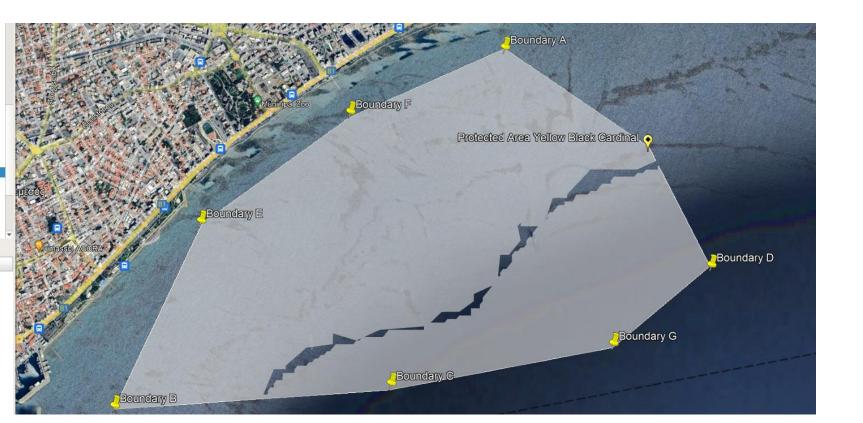

## Addendum A

## Race Area For FAREAST European Championship 2023

| Name: | Boundary A                                       | 4  | Name: Boundary E                                 | Name: Boundary C                                 | Name: Boundary G                               |
|-------|--------------------------------------------------|----|--------------------------------------------------|--------------------------------------------------|------------------------------------------------|
|       | Latitude: 34° 41.123'N<br>Longitude: 33° 4.236'E |    | Latitude: 34° 40.615'N<br>Longitude: 33° 3.164'E | Latitude: 34° 40, 148'N   Longitude: 33° 3.835'E | Latitude: 34° 40.262N<br>Longitude: 33° 4.614E |
| Name: | Boundary D                                       | \$ | Name: Boundary B                                 | Name: Boundary F                                 |                                                |
|       | Latitude: 34° 40.488'N<br>Longitude: 33° 4.960'E |    | Latitude: 34° 40.084'N   Longitude: 33° 2.869'E  | Latitude: 34° 40.933'N   Longitude: 33° 3.688'E  |                                                |