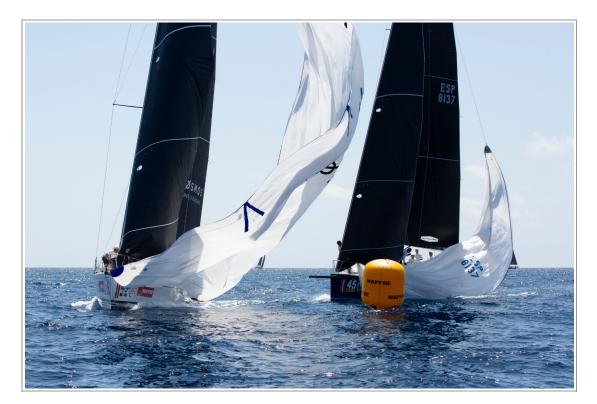

#### 5. Incident

Time Place: first gate Rules: 18 Witnesses:

## 7. Description Of Incident

arriving to the gate Natalia gybes 6 boat lengths, ones been 4 boat length from buy we get compromised and we enter the zone compromised. seeng that Natalia would not give us interior we drop the spinaker earlier to slow down and avoid colition.