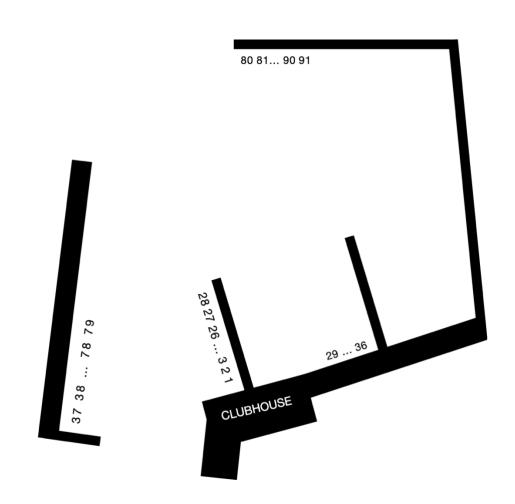

# **MOORINGS**

Mooring docks are based on the entry list:

| Mooring # | Boat Name            |
|-----------|----------------------|
| 1         | JB Sailing Team - PP |
| 2         | J/ECO                |
| 3         | Happyhour JR         |
| 4         | Notaro Team          |
| 5         | Vamos                |
| 6         | Wanderlust           |
| 7         | Bulla                |
| 8         | GRP METIKAM          |
| 9         | Gisela               |
| 10        | WILDCARD             |
| 11        | Ciclone              |
| 12        | Elvis                |
| 13        | AIOLA                |
| 14        | GRÜN                 |
| 15        | TamaToa              |
| 16        | locura               |
| 17        | Phantom7             |
| 18        | JCURVE               |
| 19        | PATAKIN              |
| 20        | happyyachting.com    |
| 21        | Catapult             |
| 22        | Orient Jr            |
| 23        | marnatura            |
| 24        | NOTICIA              |
| 25        | Black Swan           |
| 26        | lift ticket          |
| 27        | SASSY                |
| 28        | CHEESE SAILING       |
| 29        | Brutus II            |
| 30        | Piccinina            |
| 31        | BlackMamba           |
| 32        | Lenny                |
| 33        | Why Not#CAIM         |
| 34        | Jellyfish            |
| 35        | RAPH SEVEN YACHT     |

| 36 | ABNORMAL                               |
|----|----------------------------------------|
| 37 | DIVA                                   |
| 38 | Jelvis                                 |
| 39 | Jerry                                  |
| 40 | TAL QUOLL                              |
| 41 | Yonder                                 |
| 42 | VIVA                                   |
| 43 | JGATOR                                 |
| 44 | Solyd Property Developers/ SailCascais |
| 45 | Fantom                                 |
| 46 | TYRA                                   |
| 47 | MINDSET                                |
| 48 | DirtySeven                             |
| 49 | NIKA                                   |
| 50 | ARETÊ                                  |
| 51 | efsane yoğurt                          |
| 52 | White Hawk                             |
| 53 | I Felicitas                            |
| 54 | T.ONE                                  |
| 55 | Furio                                  |
| 56 | HOLD - FAST                            |
| 57 | Attaque                                |
| 58 | VIRTUAL REGATTA                        |
| 59 | Halbtrocken light                      |
| 60 | TRISKELL                               |
| 61 | HIGHLANDERS                            |
| 62 | To Nessa                               |
| 63 | FIVE FOR FIGHTING 4.0                  |
| 64 | Rowdy                                  |
| 65 | Sardonyx                               |
| 66 | Jeepster                               |
| 67 | Lisbeth                                |
| 68 | USA-202                                |
| 69 | petite terrible                        |
| 70 | High Hopes                             |
| 71 | DENIZCIK                               |
| 72 | algarete                               |
| 73 | Unica2                                 |
| 74 | OceanPact                              |
| 75 | Good to Go                             |
| 76 | Bajan Express                          |

| 77 | maxim gener             |
|----|-------------------------|
| 78 | Jammin'                 |
| 79 | Sparky \ ACTIVE SAILING |
| 80 | Tenaz                   |
| 81 | Dark Energy             |
| 82 | NEVERLESS               |
| 83 | Celestial               |
| 84 | Endorfina               |
| 85 | GARM                    |
| 86 | JooJanta                |
| 87 | Swish                   |
| 88 | USA 1474                |
| 89 | HUN 1                   |
| 90 | Hollandsch Roem         |
| 91 | Path                    |

# **FULL EVENT'S MAP**

Pin the GPS point on the events page