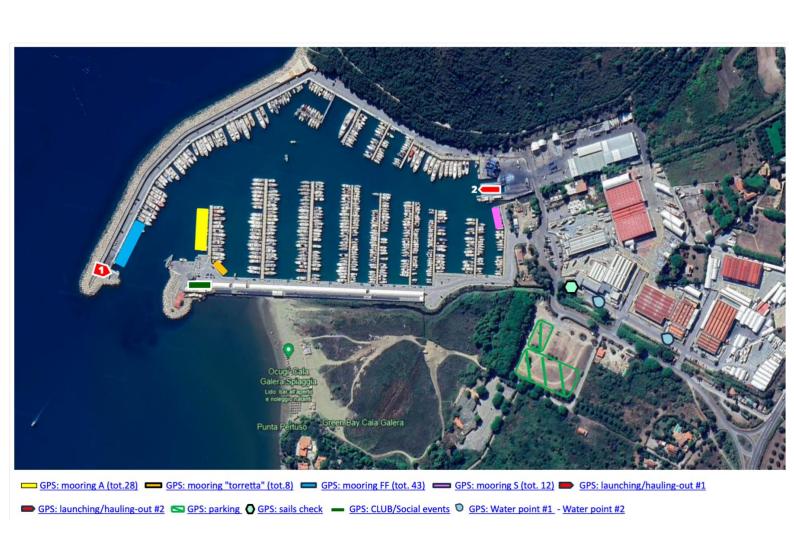

# **FULL EVENT'S MAP**

Pin the GPS point on the events page

#### **REGATTA INFOS**

Moorings are assigned as per page 6.

# **MOORINGS**

Mooring docks are based on the entry list:

| Mooring # | Boat Name            |
|-----------|----------------------|
| 1         | JB Sailing Team - PP |
| 2         | J/ECO                |
| 3         | Happyhour JR         |
| 4         | Notaro Team          |
| 5         | Vamos                |
| 6         | Wanderlust           |
| 7         | Bulla                |
| 8         | GRP METIKAM          |
| 9         | Gisela               |
| 10        | WILDCARD             |
| 11        | Ciclone              |
| 12        | Elvis                |
| 13        | AIOLA                |
| 14        | GRÜN                 |
| 15        | TamaToa              |
| 16        | locura               |
| 17        | Phantom7             |
| 18        | JCURVE               |
| 19        | PATAKIN              |
| 20        | happyyachting.com    |
| 21        | Catapult             |
| 22        | Orient Jr            |
| 23        | marnatura            |
| 24        | NOTICIA              |
| 25        | Black Swan           |
| 26        | lift ticket          |
| 27        | SASSY                |
| 28        | CHEESE SAILING       |
| 29        | Brutus II            |
| 30        | Piccinina            |
| 31        | BlackMamba           |
| 32        | Lenny                |
| 33        | Why Not#CAIM         |
| 34        | Jellyfish            |
| 35        | RAPH SEVEN YACHT     |