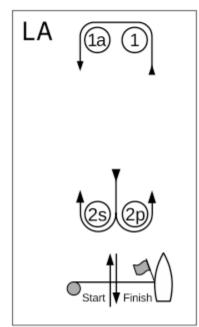

| Cours  | Course LA – Windward/Leeward with Offset<br>Mark, Leeward Finish                                             |  |
|--------|--------------------------------------------------------------------------------------------------------------|--|
| Signal | Mark Rounding Order                                                                                          |  |
| LA2    | Start - 1 - 1a - 2s/2p - 1 - 1a - Finish                                                                     |  |
| LA3    | $\begin{array}{l} Start - 1 - 1a - 2s/2p - 1 - 1a - 2s/2p \\ - 1 - 1a - Finish \end{array}$                  |  |
| LA4    | $\begin{array}{l} Start - 1 - 1a - 2s/2p - 1 - 1a - 2s/2p \\ - 1 - 1a - 2s/2p - 1 - 1a - Finish \end{array}$ |  |