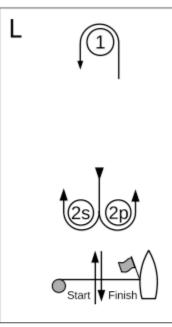

## COURSE DIAGRAMS

| Course L - Windward/Leeward, Leeward Finish |                                                                    |
|---------------------------------------------|--------------------------------------------------------------------|
| Signal                                      | Mark Rounding Order                                                |
| L2                                          | Start - 1 - 2s/2p - 1 - Finish                                     |
| L3                                          | Start - 1 - 2s/2p - 1 - 2s/2p - 1 -<br>Finish                      |
| L4                                          | Start - 1 - 2s/2p - 1 - 2s/2p - 1 - 2s/2p - 1 - 2s/2p - 1 - Finish |