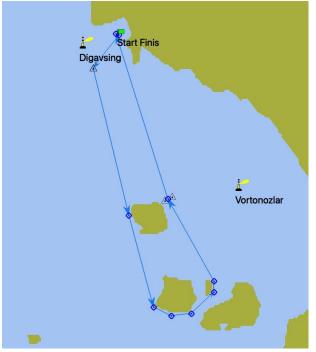

#### 5. COURSES:

a. COURSE 1

Start – Windward pin at port – Kınalıada at port – Burgaz at port – Kaşıkadası at port – Kınalıada at port - Kınalıada gate conditional passage – Öreke Çakarı at starboard – Finish (inside Kalamış bay) [approximately 14dm]