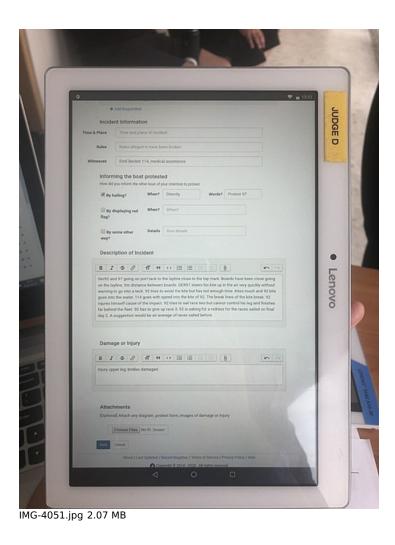

#### 5. Incident

```
Time Place:
Rules:
```

Witnesses: Emil Becket 114, medical assistance

#### 6. Informing Protestee

🖌 Hail:

Hail When: Directly

Hail Comment: Protest 97

🗌 Red Flag:

Red Flag Comment

```
Other:
```

**Other Comment:** 

## 7. Description Of Incident

| BI          | 58                                    | TT 77                        | ⇔ ¦≣     | 目目            |          | 0           |              | n            |
|-------------|---------------------------------------|------------------------------|----------|---------------|----------|-------------|--------------|--------------|
|             | d 97 going on po                      |                              |          |               |          |             |              |              |
|             | line, 5m distanc<br>o go into a tack. |                              |          |               |          |             |              | NEW PROPERTY |
|             | the water. 114 g                      |                              |          |               |          |             |              |              |
| injures hir | nself cause of th                     | ie impact. 92                | tries to | sail race two | but cann | ot control  | l his leg ar | nd finishes  |
| far behind  | l the fleet. 92 ha                    | · ·                          |          |               |          | s for the r | races saile  | ed on final  |
|             |                                       | and the second second second | 1        | es sailed be  | 1        |             |              |              |

## 8. Damage Or Injury

Injury upper leg, bridles damaged