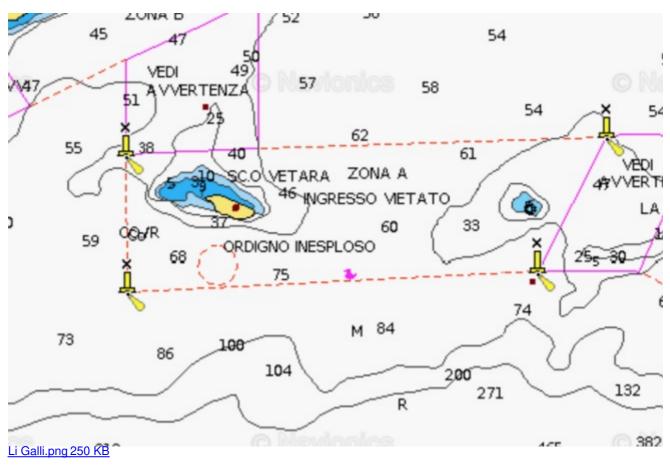

## Question:

Close to Li Galli rocks, there is a marine protected area defined by 4 yellow marks on the navigational chart (see attached document). This protected area is defined as a zone A , i.e. a strict reserve where is banned: "- The access, navigation and anchoring of ships of any kind except those ones authorized by the Authority." Therefore, I would like to know if this zone should be considered as a fully restricted area or if we are allowed to sail through it.

## Answer:

As per the nautical charts, that area is still a fully restricted zone. Any unauthorized activity, including sailing or racing, is forbidden.