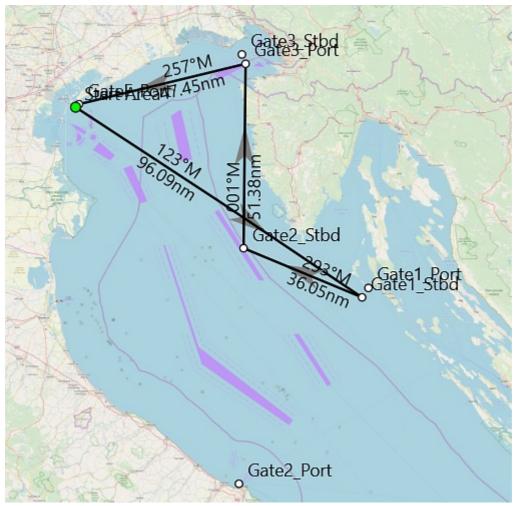

#### **Question:**

Having looked at the courses, I am wondering whether gate 3 stbd of course charlie is given the correct coordinates in the SIs. According to the screenshot, the course should be taking us close to the italian coast on the way back north, while the coordinates seem to suggest an almost direct track would be legal. The same is true for Gate 2 in course Bravo.