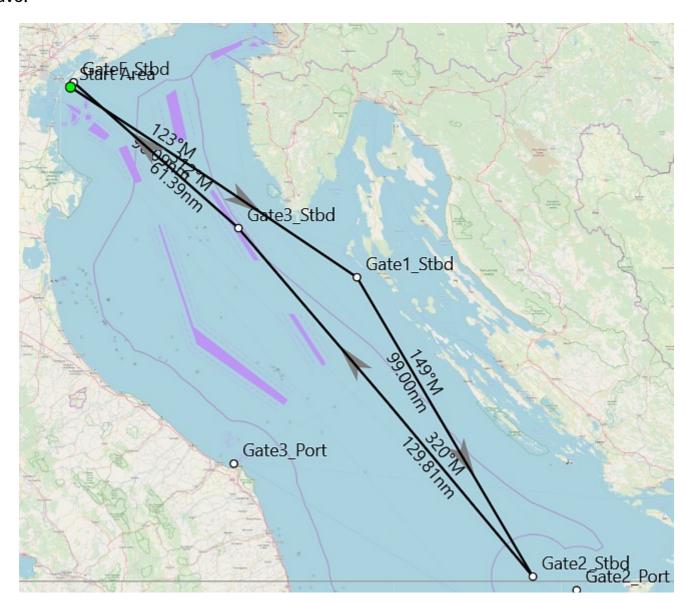

#### **Question:**

Having looked at the courses, I am wondering whether gate 3 stbd of course charlie is given the correct coordinates in the SIs. According to the screenshot, the course should be taking us close to the italian coast on the way back north, while the coordinates seem to suggest an almost direct track would be legal. The same is true for Gate 2 in course Bravo.