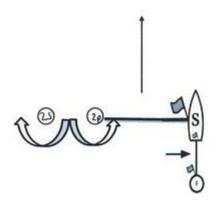

#### Percorsi/ Courses:

No Pennant: S- 1 - 2s/2p - 1- 2p -F (2 giri - 2 laps)

Pennant 3: S - 1 - 2s/2p - 1 - 2s/2p - 1 - 2p - F (3 giri- 3 laps)

### Boe/Marks

| 1         | 2P/2S         |  |
|-----------|---------------|--|
| ROSSA/RED | GIALLA/YELLOW |  |

Point 9.2 of Sailing Instraction changes as follow: The starting line will be between a staff displaying an orange flag on the RC vessel to be left to starboard and the mark 2p