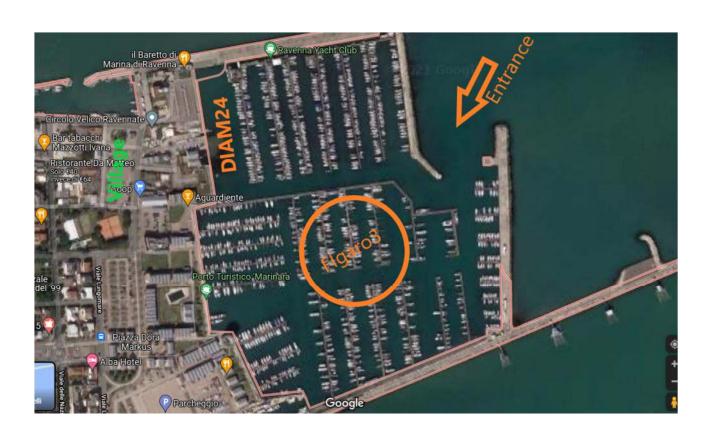

#### O STATO DEI LUOGHI E TARE L'AUTORITÀ A Punto 1 2 44°29',2 N 012°18',4 8. 5 @090° 2 0.230Mn 74 4 TRALICCIO б 44°29',2 N 012°18',7 Punto 2 61 M 103 UFFICIO MARITTIMO 6. LA VOR 105MT 10.5MT TE: CAMP. S, MAX NATAN MARINA DI RAVENNA 6; 5 74 124 M. 17 de 7, HR MR 71 **H** 7, TERON 8 ENTE 74 DOCCE II QUAD. INVERNO: AESTRALE DI ATTINA IROCCO DI PERCORRERE IL CANALE DRAGATO A 10M TRACE DUE DAGHE FORANEE 75 73 FONDO FINO AI DUE MOLI GUARDIANI INTERNI DO ANDO ASINISTRA 76 STATE 2 m CA 500M CE LA RINA DI FAVENNA; DCCANDO I DUE LINT SI ARRIVA A 3 42 73 5 T OLI INT SI ARRIVA IRCA 500M C'E LA SC PORTO CORSINI IL CUI APPRODO E' ALL' IN-NTERNO DEL CANALE 75 77 71 di ONA SUL A SPONDA DESTRA ENTRANDO 4. N GIUSEPPE 8 74 77 6 m 52 65 ба 7.

#### Teams can call PRO at +39 328 45 90 000

Marina di Ravenna harbour area is as below